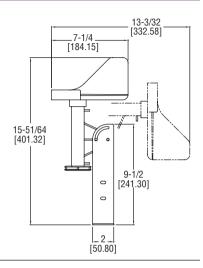

## WIND SPEED INDICATOR

Includes ABS plastic vane, 50' tubing, mounting hardware and gage fluid.

7-31/64 [190.07]

| on the liquid | MODEL CHART        |
|---------------|--------------------|
|               | Model              |
| 30 kilometers | Mark II WSI        |
| priced option | Mark II WSI Metric |
|               |                    |