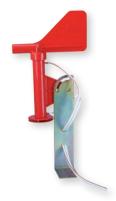

## WIND SPEED INDICATOR

Includes ABS plastic vane, 50' tubing, mounting hardware and gage fluid.

7-31/64 [190.07]

| on the liquid | MODEL CHART        |
|---------------|--------------------|
|               | Model              |
| 30 kilometers | Mark II WSI        |
| priced option | Mark II WSI Metric |
|               |                    |

The **SERIES MARK II** Wind Speed Indicator indicates wind speed directly on the liquid filled scale reading in both miles per hour (0-80) and Beaufort scale (1-12). A metric model is also available, which reads the same as above, but reading 0-130 kilometers per hour. The Mark II Wind Speed Indicator is an accurate, economically priced option for measuring wind speed.