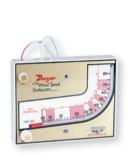

The **SERIES MARK II** Wind Speed Indicator indicates wind speed directly on the liquid filled scale reading in both miles per hour (0-80) and Beaufort scale (1-12). A metric model is also available, which reads the same as above, but reading 0-130 kilometers per hour. The Mark II Wind Speed Indicator is an accurate, economically priced option for measuring wind speed.

## WIND SPEED INDICATOR

Includes ABS plastic vane, 50' tubing, mounting hardware and gage fluid.

7-31/64 [190.07]

| on the liquid | MODEL CHART        |
|---------------|--------------------|
|               | Model              |
| 30 kilometers | Mark II WSI        |
| priced option | Mark II WSI Metric |
|               |                    |