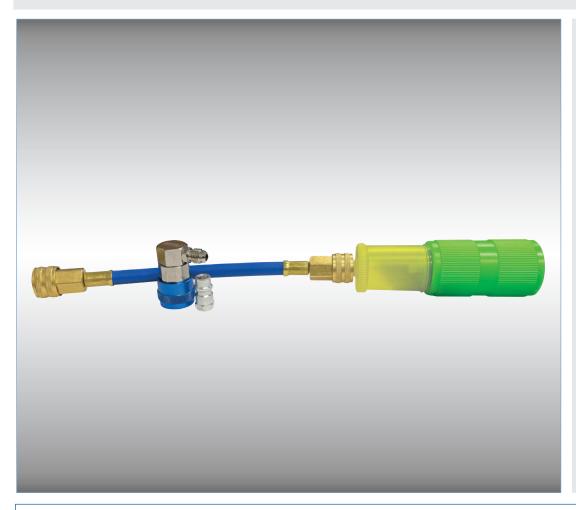

## 53223-YF "CARTRIDGE TYPE" R1234YF UNIVERSAL DYE INJECTOR

The "Cartridge Type" R1234yf Universal Dye Injector makes adding dye with the 53223-YF fast and easy. Simply connect the injector to the low side of the A/C system and twist the handle to the next application line. The replaceable cartridge provides 10 applications of universal dye that is compatible with R1234yf systems. While the injector hose comes complete with a R1234yf coupler and adapter fitting.