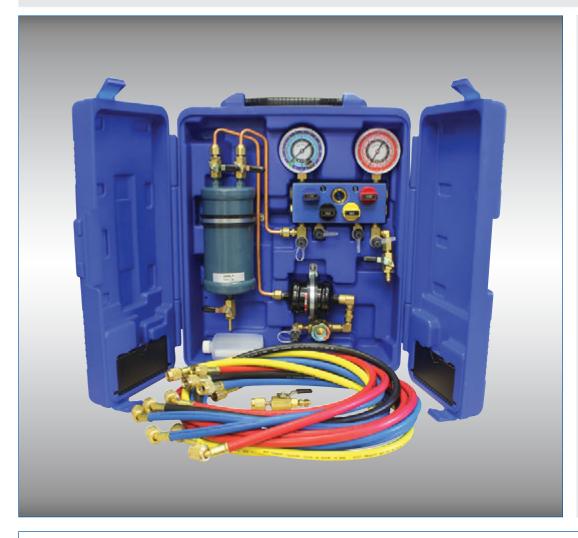

## **69500 RECOVERYMATE**

## **SPECIFICATIONS:**

- Length: 38 cm (15")
- Width: 10 cm (4")
- Height: 4 cm (17")
- Weight: 5.5 kg (12.25 lbs)

Turn any Recovery Machine into a Portable Recycler by adding the RECOVERYMATE.

- Lightweight and easy to carry
- 4-Way Ball Valve Manifold controls the flow smoothly and quickly with only 1/4 turn
- Large capacity oil separator
- High Performance Dryer eliminates moisture from recovered refrigerant
- Extra large sight glass monitors refrigerant flow and changes color when a dryer change is necessary
- Rugged carrying case can stand on its own or be mounted on a wall or bench