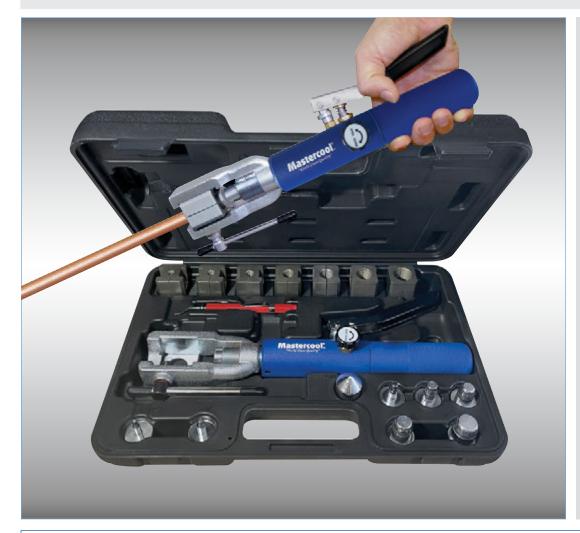

## 71710 HYDRAULIC FLARING & SWAGING TOOL

## **EFFORTLESSLY FLARE AND SWAGE COPPER TUBING**

Stop struggling with manual flaring and swaging! This innovative kit features a hand-held hydraulic press that streamlines the swaging and flaring process, especially for larger tubes. PATENT# 5,782,128

- FAST AND ACCURATE: Secure the die and adapter, pump the handle a few times, and the job is complete
- EFFORTLESS RESULTS: Hydraulic power makes flaring and swaging a breeze
- VERSATILITY FOR ANY PROJECT: Includes dies and adapters for copper tubing sizes: 1/4, 5/16, 3/8, 1/2, 5/8, 3/4 and 7/8 inch
- KEEP IT ORGANIZED: Comes with a convenient custom molded carrying case for easy storage and transport

## Kit includes:

| 71710-A  | Flaring & Swaging Pump | 71700-08  | 1/2" Swaging Adapter |
|----------|------------------------|-----------|----------------------|
| 71710-B  | Yoke Assembly          | 71700-10  | 5/8" Swaging Adapter |
| 71700-PB | Plastic Molded Box     | 71700-12  | 3/4" Swaging Adapter |
| 71700-01 | 45° Flaring Cone       | 71700-14  | 7/8" Swaging Adapter |
| 71700-04 | 1/4" Swaging Adapter   | 71700-104 | 1/4" Die Set         |
| 71700-05 | 5/16" Swaging Adapter  | 71700-105 | 5/16" Die Set        |
| 71700-06 | 3/8" Swaging Adapter   | 71700-106 | 3/8" Die Set         |