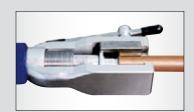

## **FORMING PROCESS**

- Copper tube is secured in the holding fixture by the forming dies
- Hydraulic pump pushes in the forming adapter to fabricate the flare or swage