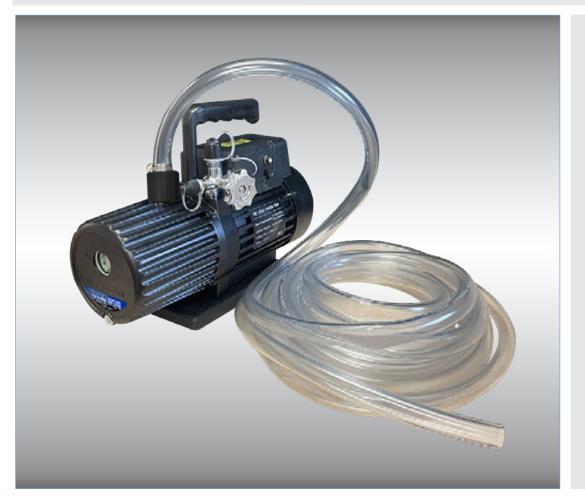

## **EXHAUST HOSE ASSEMBLY FOR VACUUM PUMP**

## **SPECIFICATIONS:**

- Clear plastic hose Material: PVC Inside diameter: 16mm Outside diameter: 19mm
- Clamp Material: stainless steel
- Exhaust fitting for vacuum pump connection

Mastercool introduces its new exhaust hose assembly to be utilized with all Mastercool "Black Series" vacuum pumps. When working in tight quarters with minimal ventilation, the Mastercool exhaust hose assembly can be used to vent exhaust fumes by redirecting them to an exterior location. This assembly may be used with all vacuum pumps but is highly recommended when servicing systems running on A2L and A3 flammable refrigerants.