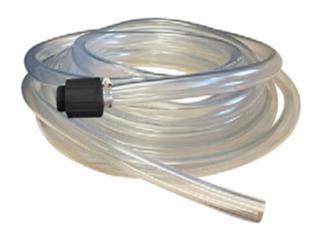

## **SPECIFICATIONS:**

- Clear plastic hose Material: PVC Inside diameter: 16mm Outside diameter: 19mm
- Clamp Material: stainless steel
- Exhaust fitting for vacuum pump connection

Mastercool introduces its new exhaust hose assembly to be utilized with all Mastercool "Black Series" vacuum pumps. When working in tight quarters with minimal ventilation, the Mastercool exhaust hose assembly can be used to vent exhaust fumes by redirecting them to an exterior location. This assembly may be used with all vacuum pumps but is highly recommended when servicing systems running on A2L and A3 flammable refrigerants.

## 90066-EX-HOSE

Exhaust Hose Assembly for 1.8 CFM, 3 CFM and 6 CFM Vacuum Pumps

## 90068-EX-HOSE

Exhaust Hose Assembly for 8 CFM and 12 CFM Vacuum Pumps