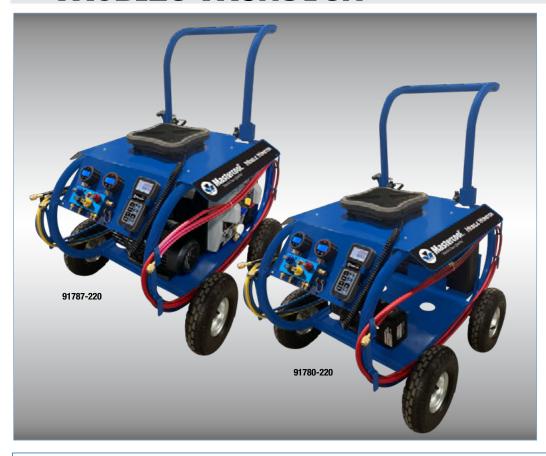

#### 91787-220 COMPLETE HEAVY-DUTY CHARGING/RECOVERY STATION (220V)

- 4-way aluminum digital manifold (86103-DG)
- Black series electronic charging scale (98210-BL)
- 6 CFM, 2 stage black series vacuum pump (90066-2V-220-BL)
- Twin Turbo Refrigerant Recovery Machine (69350-220)
- Nylon barrier hoses with standard (1/4" x 1/4") fittings (200" blue and red, 72" & 36" yellow, 36" black) (47961-200, 47963-200, 47722, 47364, 47362)

### 91780-220 HEAVY-DUTY CHARGING STATION (220V)

- 4-way aluminum digital manifold (86103-DG)
- Black series electronic charging scale (98210-BL)
- 18 volt cordless, 1.5 cfm, 5 amp 2 stage vacuum pump kit (90058-5A-E)
- Nylon barrier hoses with standard (1/4" x 1/4") fittings (200" blue and red, 72" yellow, 36" black) (47961-200, 47963-200, 47722, 47364)