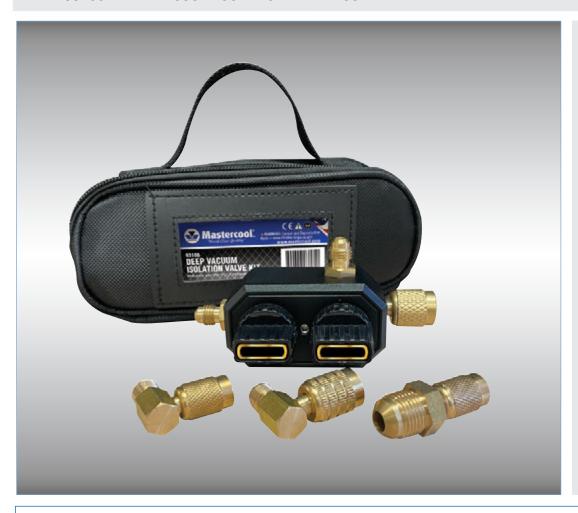

## 93105 DEEP VACUUM ISOLATION VALVE ASSEMBLY KIT

## **SPECIFICATIONS:**

- 3-way ball valve with independent valves to isolate two of the ports
- 1/4" Flare Male and Female Ports on Each End
- 1/4" Flare Male Side Port
- Working pressure up to 600 PSI
- Adapters Included:
  - 90° Elbow, 1/4 Flare Male to 1/4 Flare Female
  - 90° Elbow, 1/4 Flare Male to 5/16 Flare Female
  - Straight Adapter, 3/8 Flare Male to 1/4 Flare Female