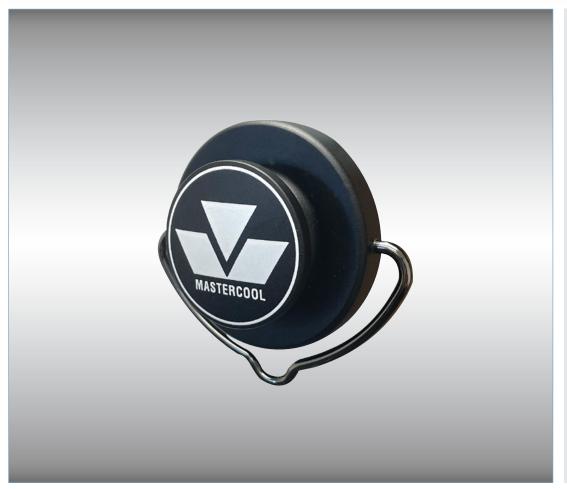

## MC-HANGER MASTERCOOL HEAVY-DUTY MAGNETIC HANGER

## **SPECIFICATIONS:**

- · Material: black anodized
- Weight Capacity: 50 70 lbs
- Dimensions: 56 mm radius

Mastercool's heavy-duty magnetic hanger is designed for use with any A/C manifold in the market. The MC-HANGER is constructed with a robust magnet that is capable of holding in excess of 50 lbs and finished with a black anodized exterior to ensure durability. The knob style allows the technician to securely hang any manifold for hands free operation while the bale provides added functionality on challenging surfaces such as hanging a manifold from underneath a steel car hood.