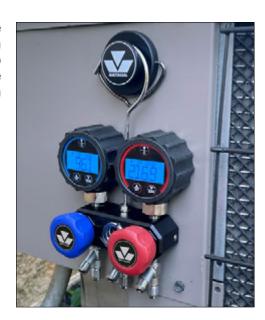

## MC-HANGER MASTERCOOL HEAVY-DUTY MAGNETIC HANGER

## **SPECIFICATIONS:**

- · Material: black anodized
- Weight Capacity: 50 70 lbs
- Dimensions: 56 mm radius

Mastercool's heavy-duty magnetic hanger is designed for use with any A/C manifold in the market. The MC-HANGER is constructed with a robust magnet that is capable of holding in excess of 50 lbs and finished with a black anodized exterior to ensure durability. The knob style allows the technician to securely hang any manifold for hands free operation while the bale provides added functionality on challenging surfaces such as hanging a manifold from underneath a steel car hood.