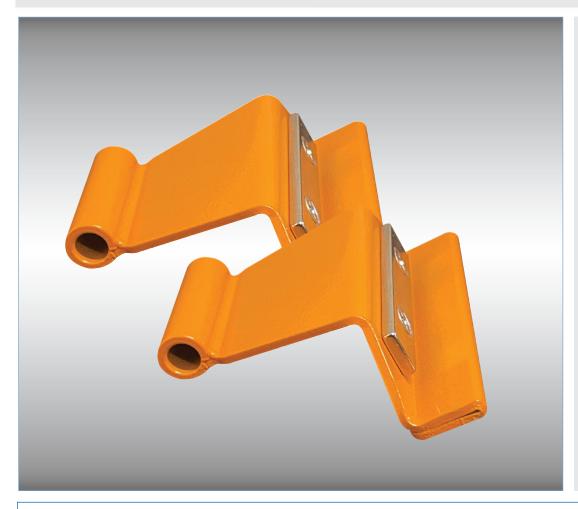

## MC-TANKBRKT-2 MAGNETIC STABILIZER TANK BRACKET

- Place the brackets as pictured between the tank and scale platform
- Magnetic feature will ensure a secure fit.
- Remove the magnetic stabilizing brackets before R/R/R use to ensure proper charging.

Mastercool's Magnetic Stabilizer Tank Bracket allows the end user to transport their COMMANDER recovery/recycle/recharge machine to different locations without having to recalibrate the scale.

- Prevents the transducer from shifting during transit
- Transport through normal road conditions (no off-road conditions)
- For use with all Mastercool COMMANDER R/R/R machines