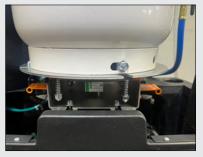

## MC-TANKBRKT-2 MAGNETIC STABILIZER TANK BRACKET

- Place the brackets as pictured between the tank and scale platform
- Magnetic feature will ensure a secure fit.
- Remove the magnetic stabilizing brackets before R/R/R use to ensure proper charging.

Mastercool's Magnetic Stabilizer Tank Bracket allows the end user to transport their COMMANDER recovery/recycle/recharge machine to different locations without having to recalibrate the scale.

- Prevents the transducer from shifting during transit
- Transport through normal road conditions (no off-road conditions)
- For use with all Mastercool COMMANDER R/R/R machines