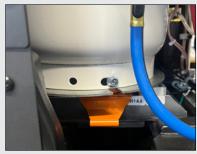

## MC-TANKBRKT-2 MAGNETIC STABILIZER TANK BRACKET

- Place the brackets as pictured between the tank and scale platform
- Magnetic feature will ensure a secure fit.
- Remove the magnetic stabilizing brackets before R/R/R use to ensure proper charging.

Mastercool's Magnetic Stabilizer Tank Bracket allows the end user to transport their COMMANDER recovery/recycle/recharge machine to different locations without having to recalibrate the scale.

- Prevents the transducer from shifting during transit
- Transport through normal road conditions (no off-road conditions)
- For use with all Mastercool COMMANDER R/R/R machines