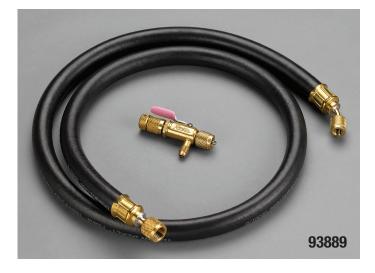

| UPC#  | Description                                                                                                       |
|-------|-------------------------------------------------------------------------------------------------------------------|
| 93887 | MAXFLOW™ Evacuation Kit 3/8" x 1/4" 45°                                                                           |
|       | KIT INCLUDES: 60" PLUS II 1/2" heavy duty, 3/8" straight x 1/4" 45° and 1/4" vacuum/charge valve with side port   |
| 93889 | MAXFLOW™ Evacuation Kit 3/8" x 5/16" 45°                                                                          |
|       | KIT INCLUDES: 60" PLUS II 1/2" heavy duty, 3/8" straight x 5/16" 45° and 5/16" vacuum/charge valve with side port |