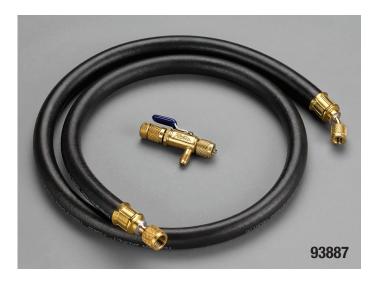

| UPC#  | Description                                                                                                       |
|-------|-------------------------------------------------------------------------------------------------------------------|
| 93887 | MAXFLOW™ Evacuation Kit 3/8" x 1/4" 45°                                                                           |
|       | KIT INCLUDES: 60" PLUS II 1/2" heavy duty, 3/8" straight x 1/4" 45° and 1/4" vacuum/charge valve with side port   |
| 93889 | MAXFLOW™ Evacuation Kit 3/8" x 5/16" 45°                                                                          |
|       | KIT INCLUDES: 60" PLUS II 1/2" heavy duty, 3/8" straight x 5/16" 45° and 5/16" vacuum/charge valve with side port |