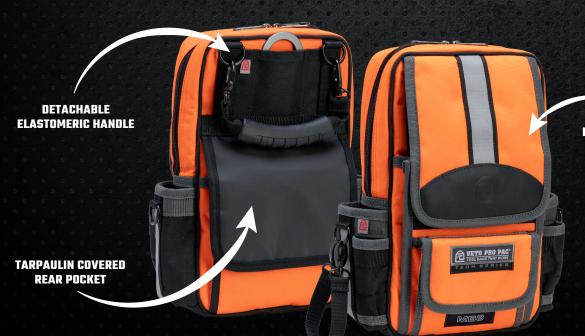

## **Large Sized Zippered Diagnostic Bag**

- LARGE MAIN POCKET WITH 2 PADDED INTERIOR POCKETS IDEAL FOR PROTECTING 1 - 4 METERS
- 13 AVAILABLE POCKETS IDEAL FOR WIRELESS PROBES AND SMALL SMALL HAND TOOLS
- HANG-UP HOOK
- HI-VIZ CONSTRUCTION AND REFLECTIVE ACCENTS
- TARPAULIN COVERED REAR POCKET FOR ADDED WEATHER & ABRASION PROTECTION
- RUGGEDIZED REINFORCED BOTTOM
- DETACHABLE OVER-SIZED ELASTOMERIC CARRYING HANDLE
- ELECTRICAL TAPE STRAP
- YKK® ZIPPERED POCKETS
- 5 YEAR LIMITED WARRANTY