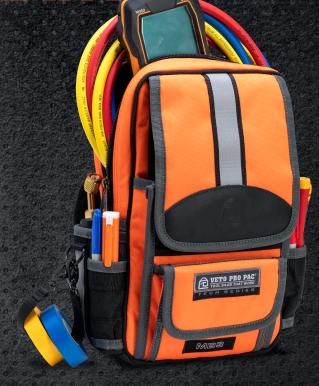

MB3 HI-VIZ ORANGE

## **Large Sized Zippered Diagnostic Bag**

- LARGE MAIN POCKET WITH 2 PADDED INTERIOR POCKETS IDEAL FOR PROTECTING 1 - 4 METERS
- 13 AVAILABLE POCKETS IDEAL FOR WIRELESS PROBES AND SMALL SMALL HAND TOOLS
- HANG-UP HOOK
- HI-VIZ CONSTRUCTION AND REFLECTIVE ACCENTS
- TARPAULIN COVERED REAR POCKET FOR ADDED WEATHER & ABRASION PROTECTION
- RUGGEDIZED REINFORCED BOTTOM
- DETACHABLE OVER-SIZED ELASTOMERIC CARRYING HANDLE
- ELECTRICAL TAPE STRAP
- YKK® ZIPPERED POCKETS
- 5 YEAR LIMITED WARRANTY

HI-VIZ CONSTRUCTION
AND REFLECTIVE
ACCENTS