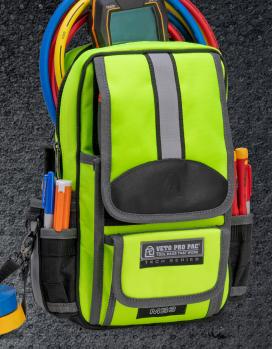

## MB3 HI-VIZ YELLOW

## Large Sized Zippered Diagnostic Bag

- LARGE MAIN POCKET WITH 2 PADDED INTERIOR POCKETS IDEAL FOR PROTECTING 1 - 4 METERS
- 13 AVAILABLE POCKETS IDEAL FOR WIRELESS PROBES AND SMALL SMALL HAND TOOLS
- HANG-UP HOOK
- HI-VIZ CONSTRUCTION AND REFLECTIVE ACCENTS
- TARPAULIN COVERED REAR POCKET FOR ADDED WEATHER & ABRASION PROTECTION
- RUGGEDIZED REINFORCED BOTTOM
- DETACHABLE OVER-SIZED ELASTOMERIC CARRYING HANDLE
- ELECTRICAL TAPE STRAP
- VKK<sup>®</sup> ZIPPERED POCKETS
- **5** YEAR LIMITED WARRANTY

| DIM: 14" | H X 11" | W X 5' |  |
|----------|---------|--------|--|
|          |         |        |  |

(35.5cm H X 28cm W X 12.5cm D)

WT: 3 LBS (1.5 KG) **VOL: 270 IN<sup>3</sup>** (4.5 L)

TOOL BAGS THAT WORK

MB3

MAX PAYLOAD: 25 LBS (11 KG)

TARPAULIN COVERED REAR POCKET HI-VIZ CONSTRUCTION AND REFLECTIVE ACCENTS