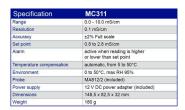

## Ordering information:

MC311 is supplied complete with MA9310 12 VDC adapter, MA812/2 EC probe, 20 mL 5000 ?S/cm sachet of calibration solution, calibration screwdriver and instructions.