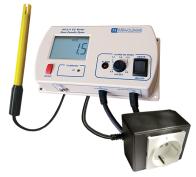

## MC311

**EC** Controller

Rating: Not Rated Yet

Description

MC311

With Milwaukee's EC Controllers you can monitor and control EC level.

The Milwaukee Instruments "MC" Controllers have a user selectable set point and a visual "Power Activated" LED notification light. Power to the controller box is turned on when the reading is Above or Below ( user selected ) the selected set point. These MC Controllers are ideal for dosing.

With each Milwaukee Smart controller, your tank will have the individual attention that it needs.

Each unit comes with 12 VDC adapter, mounting kit, probe, probe holder and starter calibration solution for EC.

Professional pECcontroller especially designed for use with hydroponic systems.

- User selectable Hi/Low Set Point
- Manual 1 point calibration
- Visual LED alarm
- Supplied with 12 VDC adapter and mounting kit
- Power plug for dosing
- EC probe with 2m cable