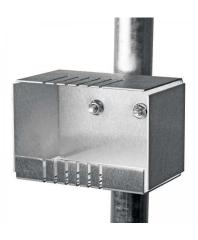

### **Cable Caddy**

This accessory provides a convenient place to organize and mount excess sensor cable.

#### **Key Advantages:**

- Provides a convenient and professional-looking way to organize extra sensor cable and smart-sensor adapters
- Extends sensor cable life by securing extra cables inside it
- Provides a convenient place to mount the S-BPB barometric pressure sensor
- Includes U-bolt for mast mounting and 4 cable ties
- 0.3 kg (11 oz)
- 15 x 10 x 9cm (6" x 4" x 3.5")
- Mounts to 4.1 cm (1.63 inch) mast, or flat surface.