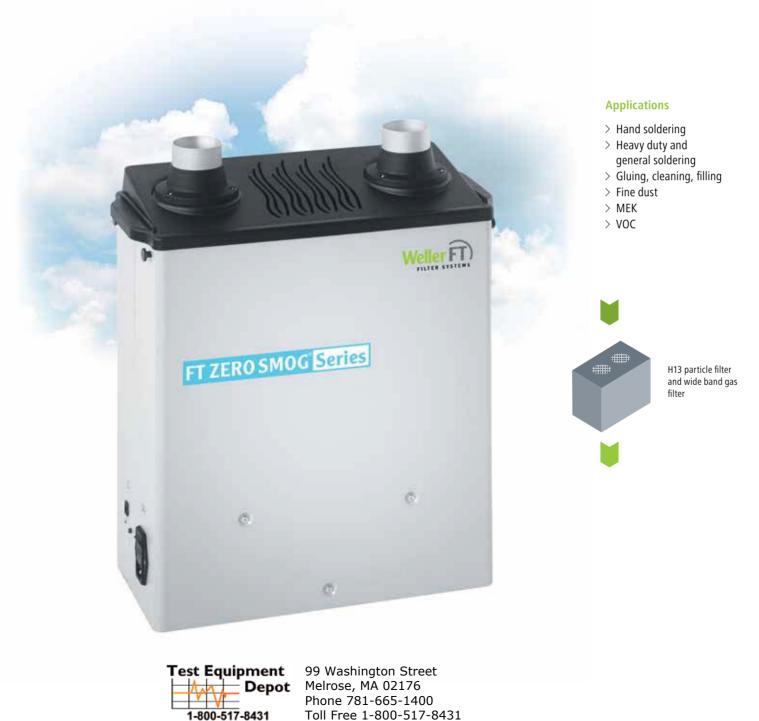

## Attributes

- $\,>\,$  Unit purifies air at up to 2 workplaces
- > High volume gas filter
- > Electronic filter control with filter alarm
- > 3-speed setting
- $\,>\,$  Compact footprint
- > Switching power supply 100–240 V
- > Optimized filter lifetime

Can be equipped with a special filter suitable for different applications.

#### What's included:

- > MG 100S Fume extraction unit 120 V / 50/60 Hz
- Compact filter
  consists of: H13 particle filter and wide band gas filter
  (50% active carbon / 50% Chemisorb)

MG 100S Filter System 120 V Order No. U-100-1000-ESD