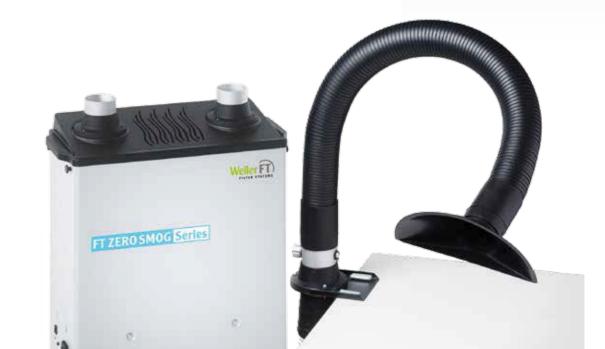

#### Accessory

Remote control with 1 m cable

Order No. 700-3057

#### MG100S Kit 1

- > MG 100S
- > Kit 1 Funnel (see page 28)

Order No. 120 V

U-100-1056-ESD

### MG100S Kit 2

- > MG 100S
- > Two Kit 1 Funnel (see page 28)

Order No. 120 V

U-100-1055-ESD