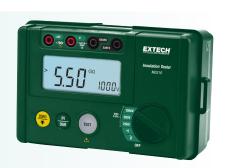

## MG310 Compact Digital Insulation Tester

Compact Insulation Resistance Tester allows quick and easy testing/troubleshooting of motors, transducers, and other industrial appliances. Wide range measurement up to 1000V with Insulation Resistance to 5.5G\Omega. Includes an easy snap on protective hard cover and soft pouch to conveniently transport your meter and accessories to the next job site or to safely store away.

## **Features**

- Test Voltages of 250V, 500V, and 1000V
- Measure Insulation Resistance to  $5.5G\Omega$  (autoranging)
- AC Voltage measurement from 30 to 600V
- Polarization Index measurement (PI)
- Dielectric Absorption Ratio measurement (DAR)
- $10M\Omega$  internal resistance test
- Low Resistance measurement with Zero function

- · Continuity beeper
- Large 2000 count dual display with backlight
- · High voltage and overload indication
- Auto-discharge and voltage output warning functions
- · Low battery indication
- Complete with test leads, alligator clips, 6 x AA batteries, hard cover, and soft carrying case

| Specifications                      | Range                                          | Basic Accuracy |
|-------------------------------------|------------------------------------------------|----------------|
| Test Voltage                        | 250V/500V/1000V                                |                |
| Insulation Resistance (autoranging) | 0.00 to 99.9M $\Omega$ , 100M to 5.5G $\Omega$ | ±5% of reading |
| AC Voltage                          | 30 to 600V                                     | ±2% of reading |
| Resistance                          | 0.00 to 200Ω                                   | ±2% of reading |
| Dimensions                          | 6 x 4 x 2.8" (150 x 100 x 71mm)                |                |
| Weight                              | 1.5lbs (0.7kg)                                 |                |