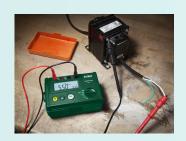

## MG310 Compact Digital Insulation Tester

Compact Insulation Resistance Tester allows quick and easy testing/troubleshooting of motors, transducers, and other industrial appliances. Wide range measurement up to 1000V with Insulation Resistance to 5.5G\Omega. Includes an easy snap on protective hard cover and soft pouch to conveniently transport your meter and accessories to the next job site or to safely store away.