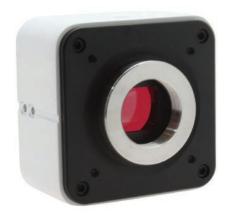

# Mighty Cam USB 3.0 6MP CMOS Camera With Imaging Software

Aven's Mighty Cam USB 6M CMOS Camera with imaging and measurement software. Create stunning images with outstanding clarity then measure, annotate and analyze with ease with the imaging software.

#### Inspect From Your PC In Real Time

Aven's Mighty Cam is equipped with a 6 megapixel sensor and a USB 3.0 output, providing stunning, true-to-life images with minimal lag time.

#### Professional Grade Image Sensor

Mighty Cam utilizes a Sony 6 megapixel CMOS 1/1.8" sensor-IMX178, with  $2.4 \times 2.4$  ?m pixels. The resolution of the captured image can reach  $3072 \times 2048$ .