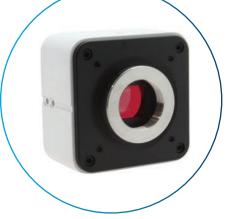

# Mighty Cam USB 3.0 6MP CMOS Camera With Imaging Software

Aven's Mighty Cam USB 6M CMOS Camera with imaging and measurement software. Create stunning images with outstanding clarity then measure, annotate and analyze with ease with the imaging software.

#### Inspect From Your PC In Real Time

Aven's Mighty Cam is equipped with a 6 megapixel sensor and a USB 3.0 output, providing stunning, true-to-life images with minimal lag time.

#### Professional Grade Image Sensor

Mighty Cam utilizes a Sony 6 megapixel CMOS 1/1.8" sensor-IMX178, with  $2.4 \times 2.4$  ?m pixels. The resolution of the captured image can reach  $3072 \times 2048$ .