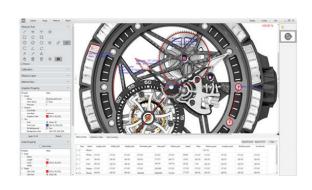

#### Save Images, Make Measurements, Create Reports

The included software provides an easy-to-use, yet sophisticated interface for saving high resolution images, writing annotations, generating reports and accurate measurements. This user-friendly interface is ideal for saving critical data and sharing information.