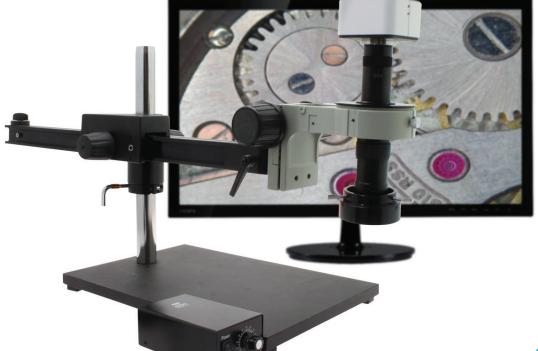

## W/ Ultra Glide Stand

Designed for high magnification, this specialized digital microscope has a magnification range of 26.2x - 349.3x (on 22" monitor in full screen mode). This system includes Aven's Mighty Eidos - Integrated HD monitor and inspection camera. View High Res 1080p HD images on the 11.6" LCD monitor. No computer or external monitor required for inspection or image/video capture. The monitor can be tilted to the ideal viewing angle. Built-in USB 3.0 output for PC connectivity. Includes a 1x objective lens and a 0.5x objective lens. The system also includes Aven's Ultra-Glide Arm Stand for easy scanning over larger objects.

| Digital Microscope Mighty Cam USB<br>With Ultra Glide Stand |                                                                                                                                                                       |
|-------------------------------------------------------------|-----------------------------------------------------------------------------------------------------------------------------------------------------------------------|
| Item Number                                                 | MLS640-244-556                                                                                                                                                        |
| Magnification                                               | 52.4x - 349.3x w/ 1x Objective Lens                                                                                                                                   |
| Magnification                                               | 26.2x - 174.6x w/ .5x Objective Lens                                                                                                                                  |
| Resolution                                                  | 3072(H) × 2048(V)                                                                                                                                                     |
| Frame Rate                                                  | 40FPS                                                                                                                                                                 |
| Sensor                                                      | 6mp CMOS 1/1.8" sensor                                                                                                                                                |
| Data Interface                                              | USB 3.0                                                                                                                                                               |
| Package Contents                                            | Mighty Cam USB, Ultra Glide Stand,<br>LED Ring Light, Micro Lens System Zoom,<br>Micro Lens Adapter Plate, .5x Objective Lens<br>E-Arm Focus Mount, 1x Objective Lens |