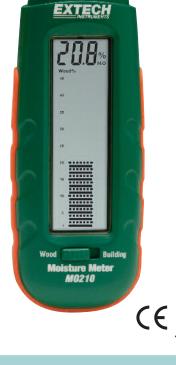

## **Pocket Moisture Meter**

## Large Dual Graphical LCD

Displays moisture in wood and other building materials

## **Features:**

- 2-in-1 Digital LCD readout and analog bargraph
- Use on wall board, sheet rock, cardboard, plaster, concrete, and mortar
- Self-contained, pocket sized meter with belt clip
- Replaceable threaded measurement electrode pins
- · Impact proof housing
- Auto power off conserves battery energy
- · Battery operated for on-the-go measurements
- · Built-in battery check and measurement verification test
- Complete with protective cap, replacement pins, and three CR-2032 button batteries