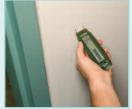

## Large Dual Graphical LCD

Displays moisture in wood and other building materials

## **Features:**

- 2-in-1 Digital LCD readout and analog bargraph
- Use on wall board, sheet rock, cardboard, plaster, concrete, and mortar
- Self-contained, pocket sized meter with belt clip
- Replaceable threaded measurement electrode pins
- · Impact proof housing
- Auto power off conserves battery energy
- · Battery operated for on-the-go measurements
- · Built-in battery check and measurement verification test
- Complete with protective cap, replacement pins, and three CR-2032 button batteries