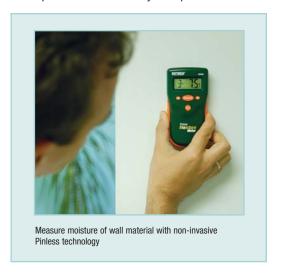

## Non-invasive measurement

Monitor moisture in wood and other building materials with virtually no surface damage