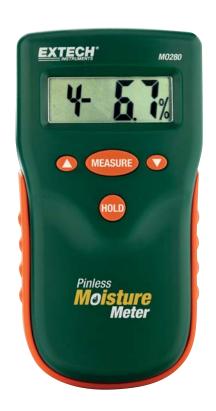

## **Pinless Moisture Meter**

## **Features:**

- Quickly indicates the moisture content of materials
- Select from 10 wood types and measurement ranges
- LCD displays % moisture of wood or material being tested
- Measurement depth to 0.75" (22mm) below the surface
- Automatic internal test and calibration
- Electro-magnetic testing technology
- Low battery indication
- · Complete with 9V battery and pouch case

| Specifications |                                 |
|----------------|---------------------------------|
| Sensor Type    | Non-Penetrating                 |
| Range          | 0 to 99% (limited by wood type) |
| Max Resolution | 0.1%                            |
| Dimensions     | 5.4x2.8x1.1" (136x70x28mm)      |
| Weight         | 5.5oz (156g)                    |