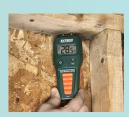

Take quick Moisture measurements on wood and building materials with choice of pin or pinless (non-invasive) method. Easy-to-operate with display icons that indicate the levels of moisture content plus audible alert feature. Ideal for building restoration projects and applications where moisture detection on floors, tiles and under carpets is critical. A must-have tool for analyzing the after-effects of water leakage behind walls and in ceilings.

## **Features**

- · Displays moisture level in wood and building materials such as wall board, sheet rock, cardboard, plaster, concrete, and mortar
- Pinless moisture measurement depth to <1" (25mm)
- Audible Alert Tone rate beeps faster as the moisture level increases
- · Icons display low, medium and high levels of moisture content
- Easy-to-use, compact-sized design