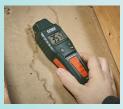

Take quick Moisture measurements on wood and building materials with choice of pin or pinless (non-invasive) method. Easy-to-operate with display icons that indicate the levels of moisture content plus audible alert feature. Ideal for building restoration projects and applications where moisture detection on floors, tiles and under carpets is critical. A must-have tool for analyzing the after-effects of water leakage behind walls and in ceilings.

## **Features**

- · Displays moisture level in wood and building materials such as wall board, sheet rock, cardboard, plaster, concrete, and mortar
- Pinless moisture measurement depth to <1" (25mm)
- Audible Alert Tone rate beeps faster as the moisture level increases
- · Icons display low, medium and high levels of moisture content
- Easy-to-use, compact-sized design