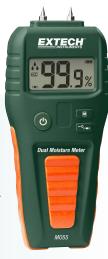

## MO55 Combination Pin/Pinless Moisture Meter

Measures % of Moisture in sheet using direct pin method

Measures relative moisture of rock and other building materials various building materials using non-invasive Pinless Technology

- · Data Hold freezes reading on display
- · Built-in battery level check and measurement verification test
- Auto Power Off conserves battery power
- · Complete with two pins (installed on meter), protective cap, and 9V battery

## Ordering

MO55..... Combination Pin/Pinless Moisture Meter MO50-PINS...... Replacement pins (10 pins)

UPC Code: 793950475058