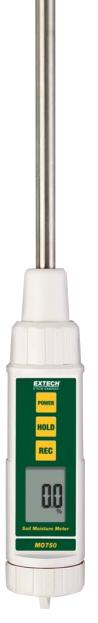

## **Soil Moisture Meter**

Integrated 8" (20cm) Heavy Duty Probe

Monitor moisture in soil with the built-in stainless-steel moisture probe

## **Features:**

- Soil moisture content measurement from 0 to 50%
- Easy one-hand operation
- Min/Max records minimum and maximum moisture readings
- Data hold to freeze reading on display
- Water resistant
- Complete with 4 x AAA batteries and sensor cap