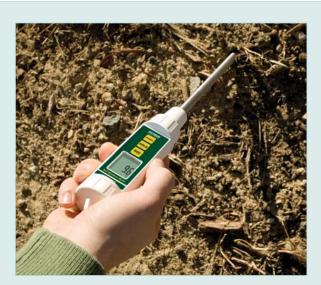

## **Soil Moisture Meter**

Integrated 8" (20cm) Heavy Duty Probe

Monitor moisture in soil with the built-in stainless-steel moisture probe

Check the moisture of soil content to insure healthy plant growth

**Ordering Information:** 

M0750.....Soil Moisture Meter