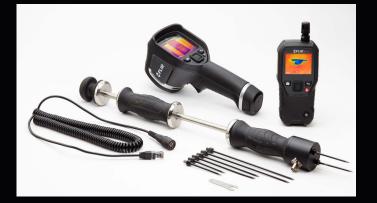

#### FLIR MR176-KIT6 Remediation Kit

Kit includes our premium MR176 Imaging Moisture Meter Plus with IGM and our E6 Infrared Camera with MSX, *plus* an MR08 Hammer and Wall Cavity combo probe accessory.