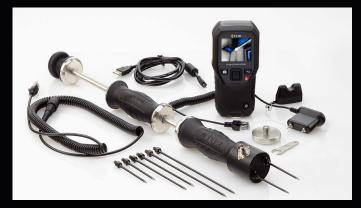

FLIR MR160-KIT5 MR160 Pro Kit Kit combines our MR160 Imaging Moisture Meter with IGM and our MR08 Hammer and wall cavity combo probe accessory.