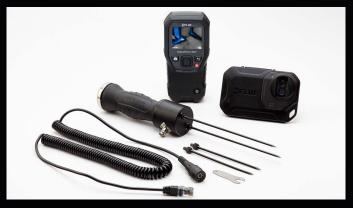

FLIR MR160-KIT2 Building Inspection Kit Kit combines our MR160 Imaging Moisture Meter with IGM and our C2 Handheld Thermal Camera, <u>plus</u> an MR06 Wall Cavity probe accessory.

FLIR MR176-KIT5 MR176 Pro Kit