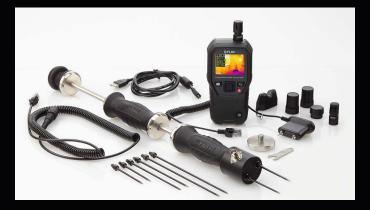

Kit includes our premium MR176 Imaging Moisture Meter Plus with IGM and our MR08 Hammer and Wall Cavity combo probe accessory, *plus* an extra MR01 field replaceable Temperature and Relative Humidity sensor.