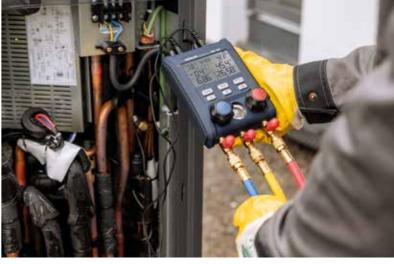

#### Wöhler MR 400 Refrigerant Manifold

#### **X** Application

Wöhler MR 400 Refrigerant Manifold

- Maintenance work on refrigeration systems and heat pumps
- Diagnosis of operating states of refrigerants in refrigerant circuits
- Indication of high and low pressure
- ► Measurement of superheating and subcooling
- ► Vacuum measurements