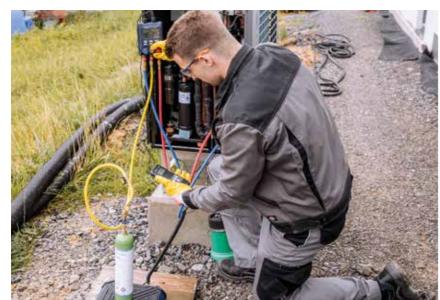

#### **X** Application

Wöhler MR 400 Refrigerant Manifold

- Maintenance work on refrigeration systems and heat pumps
- Diagnosis of operating states of refrigerants in refrigerant circuits
- Indication of high and low pressure
- ► Measurement of superheating and subcooling
- ► Vacuum measurements

Wöhler RS 400 Refrigerant Scale

 Weight measurement to determine the contents of pressure vessels

Easy to carry out maintenance work on heat pumps.

Connection hoses with ball valves for quick closing and opening of refrigerant flow