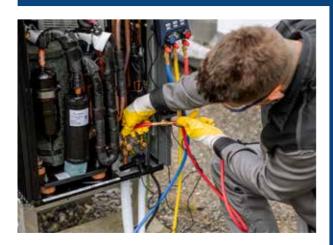

#### All the necessary measuring devices

Pressure, temperature, superheating, subcooling and refrigerant quantity - these are the system parameters that the refrigeration engineer must have in view. Wöhler offers you a selection of measuring devices for this purpose: a refrigerant manifold for checking and adjusting heat pumps and cooling systems, as well as a scale for measuring the weight of refrigerant pressure vessels when filling or draining refrigeration circuits. In addition, there is a refrigerant leak detector for the rapid detection of even the smallest quantities of leaking refrigerant. All devices are robust and suitable for use by all tradesperson and of course comply with the relevant standards.

#### Helpful accessories

Sophisticated accessories make your work even easier. Refrigerant hoses that can be closed with ball valves and robust temperature tongs are included within the contents of the installation aid. In addition, there are practical accessories, e.g. the Wöhler heat pump cleaning case, which contains the perfect tools for cleaning the housing, fins and condensate drain. So the job is done thoroughly and quickly.