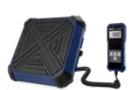

#### Wöhler RS 400 Refrigerant Scale

#### Weight

| Measuring range: | 0100 kg                           |
|------------------|-----------------------------------|
| Accuracy:        | ±0,5% of the measured valve+ 10 g |
| Resolution:      | 5 g                               |

#### Power supply

5 AAA alkaline batteries

Wöhler RS 400 Refrigerant Scale

 Weight measurement to determine the contents of pressure vessels

Easy to carry out maintenance work on heat pumps.

Connection hoses with ball valves for quick closing and opening of refrigerant flow