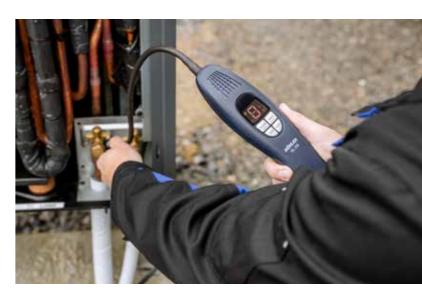

#### All the necessary measuring devices

Pressure, temperature, superheating, subcooling and refrigerant quantity - these are the system parameters that the refrigeration engineer must have in view. Wöhler offers you a selection of measuring devices for this purpose: a refrigerant manifold for checking and adjusting heat pumps and cooling systems, as well as a scale for measuring the weight of refrigerant pressure vessels when filling or draining refrigeration circuits. In addition, there is a refrigerant leak detector for the rapid detection of even the smallest quantities of leaking refrigerant. All devices are robust and suitable for use by all tradesperson and of course comply with the relevant standards.

#### **X** Application

Wöhler MR 400 Refrigerant Manifold

- Maintenance work on refrigeration systems and heat pumps
- Diagnosis of operating states of refrigerants in refrigerant circuits
- Indication of high and low pressure
- ► Measurement of superheating and subcooling
- ► Vacuum measurements