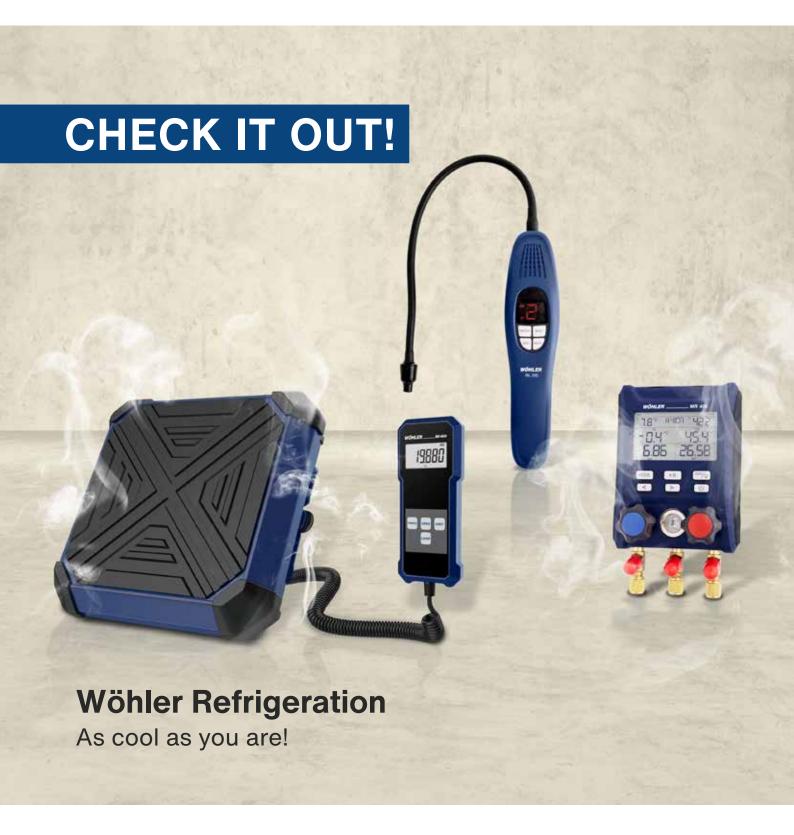

# Wöhler Refrigeration

#### All the necessary measuring devices

Pressure, temperature, superheating, subcooling and refrigerant quantity - these are the system parameters that the refrigeration engineer must have in view. Wöhler offers you a selection of measuring devices for this purpose: a refrigerant manifold for checking and adjusting heat pumps and cooling systems, as well as a scale for measuring the weight of refrigerant pressure vessels when filling or draining refrigeration circuits. In addition, there is a refrigerant leak detector for the rapid detection of even the smallest quantities of leaking refrigerant. All devices are robust and suitable for use by all tradesperson and of course comply with the relevant standards.