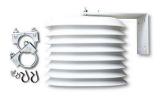

## **HOBO® M-RSA**

Solar Radiation Shield (assembled)

Preassembled for quick deployment, the solar radiation shield is recommended for temperature and relative humidity measurement accuracy in locations exposed to direct or reflected solar radiation. Mounts on tripods, masts, or flat vertical surfaces. The following loggers require mounting brackets for use with the M-RSA:

HOBO MX2301 or MX2305 loggers require the MX2300-RS-BRACKET HOBO U22 or U23-001 loggers require the U23 Clamp Kit .