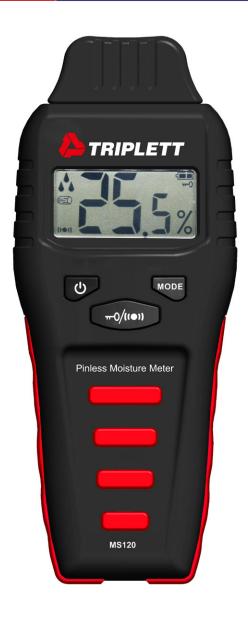

# **MS120** Pinless Moisture Meter

5 Commonwealth Ave Woburn, MA 01801 Phone 781-665-1400 Toll Free 1-800-517-8431

## Pinless measurement for non-invasive testing

#### Features:

- · Measure moisture content in wood and other building materials
- Audible indicator (with disable) increases as the moisture level gets higher
- · Low, Medium, High moisture level icons
- · Data Hold freezes measurement on screen
- · Self-calibration on power up
- · Low battery indicator
- · Includes 9V battery
- · 1 year warranty