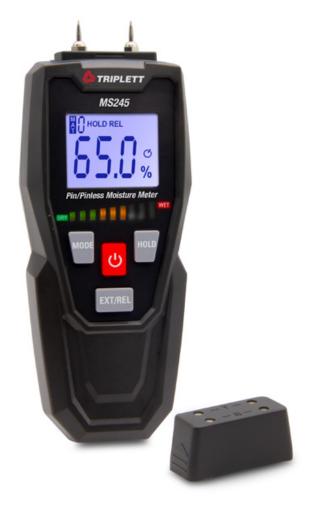

## MS245 Pin/Pinless Moisture Meter

#### Features:

- · Pinless measurement for non-invasive testing
- 2 pin measurement selections for wood or building materials
- 10 pinless measurement selections for wood and building materials
- · Audible/Visual moisture alerts
- Green/Yellow/Red LEDs indicate Low, Medium, High moisture levels
- Data Hold freezes measurement on screen for easy viewing in hard to see areas
- · Backlit LCD display
- · Built-in calibration check in protective cap
- · Low battery indicator
- · Auto-power off
- · Includes protective cap and 9V battery