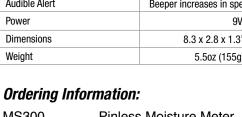

# **Specifications**

| Pinless Measurement Range          | Wood: 0.1 to 99.9%                                  |
|------------------------------------|-----------------------------------------------------|
|                                    | Building Material: 0.1 to 99.9%                     |
| Resolution                         | 0.1%                                                |
| Measurement Depth                  | 4" (102mm)                                          |
| Visual Alert                       | Low, Medium, High icons                             |
|                                    | Low: 0.1 to 16.9%                                   |
| Icon Levels for Wood               | Medium: 17 to 39.9%                                 |
|                                    | High: 40.0 to 99.9%                                 |
|                                    | Low: 0.1 to 16.9%                                   |
| Icon Levels for Building Materials | Medium: 17.0 to 39.9%                               |
|                                    | High: 40.0 to 99.9%                                 |
| Audible Alert                      | Beeper increases in speed as moisture level goes up |
| Power                              | 9V Battery                                          |
| Dimensions                         | 8.3 x 2.8 x 1.3" (210 x 70 x 33mm)                  |
| Weight                             | 5.5oz (155g) (without battery)                      |