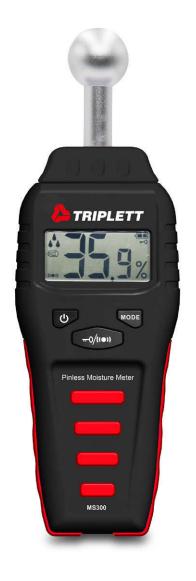

### MS300 Pinless Moisture Meter

#### Features:

- · Measure moisture content in wood and other building materials
- · Audible indicator (with disable) increases as the moisture level gets higher
- · Low, Medium, High moisture level icons
- · Data Hold freezes measurement on screen
- · Self-calibration on power up
- · Auto power off after 20 seconds
- · Low battery indicator
- · Includes 9V battery

MS300 Pinless Moisture Meter