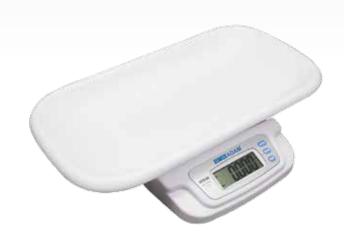

## MTB Baby and Toddler Scale

Lightweight and portable, the MTB baby and toddler scale offers excellent value and versatility for pediatricians and other healthcare providers. With a capacity of 20kg, this scale boasts the flexibility to weigh newborn babies to toddlers on the same device. MTB features quick start-up and easy operation, so minimal training is needed. A cleverly designed ergonomic cradle locks securely in place and provides comfortable support for babies. The cradle removes easily to reveal a non-slip rubber mat underneath, simplifying the task of weighing toddlers. A memory function retains the most recent weight, allowing the user to record results after safely removing the child from the

### Offering the flexibility to weigh newborns and toddlers on the same scale

#### **Features**

- · High-contrast display is easily visible from a distance
- · Memory feature can recall the last weight taken, allowing the user to focus on the child
- · Cradle can be removed to weigh toddlers on the non-slip rubber mat
- Ergonomic cradle provides comfortable support
- · Lightweight design simplifies transport and portability
- · External calibration allows for verification and adjustment with weights
- · Simple operation allows quick startup and use with little or no training
- The auto power-off feature conserves battery life
- Operates with AC adapter (included) or batteries (not included)