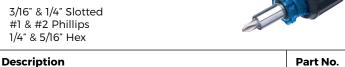

### 6-in-1 Stubby Multi-Bit **Screwdriver & Nut Driver**

| · 1/4" & 5/16" Hex                |           |          |
|-----------------------------------|-----------|----------|
| Description                       |           | Part No. |
| 6-in-1 Multi-Bit Screwdriver & Nu | ut Driver | 35-949   |