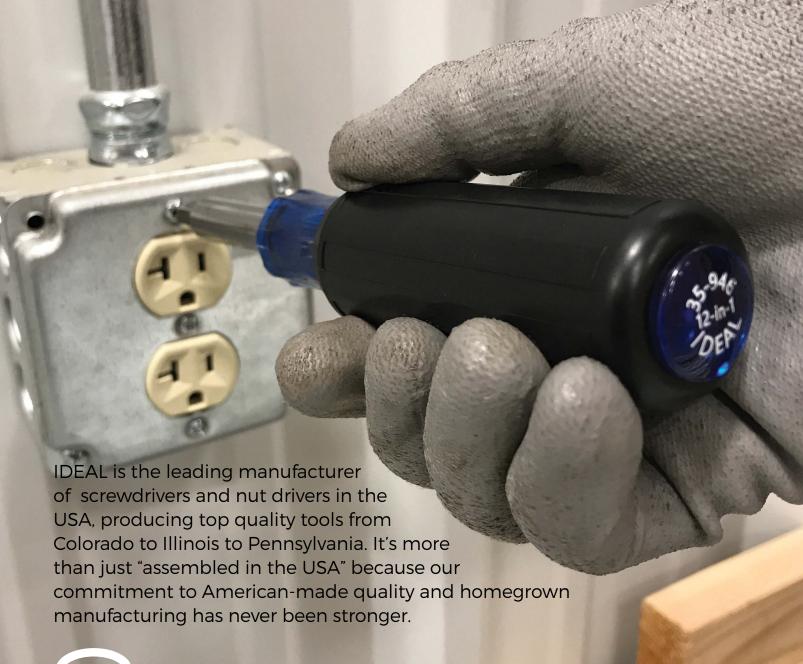

# MULTI-BIT SCREWDRIVERS MADE IN USA | MADE FOR YOU





CHAMPION DEATL.

# **MULTI-BIT SCREWDRIVERS**





## **Extendable Length Screwdriver**

- 1/4" Slotted
- #2 Phillips
- #1 & #2 Square
- Pull up to retract, push down to extend
- Collar spins for ease of use
- Comes with two double-sided blades

| Description                   | Part No. |
|-------------------------------|----------|
| Extendable Length Screwdriver | 35-947   |

### 6-in-1 Stubby Multi-Bit **Screwdriver & Nut Driver**







| · 1/4" & 5/16" Hex                |           |          |
|-----------------------------------|-----------|----------|
| Description                       |           | Part No. |
| 6-in-1 Multi-Bit Screwdriver & Nu | ut Driver | 35-949   |



Torx® is a registered trademark of Acument Intellectual Properties, LLC.

#### 6-in-1 Stubby & 6-in-1 M