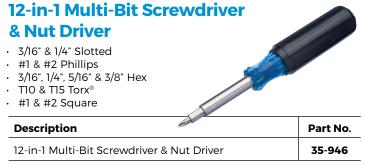

- 6-in-1 Stubby
  - 3/16" & 1/4" Slotted
  - #1 & #2 Phillips
  - 1/4" & 5/16" Hex
- 12-in-1 Multi-Bit
- 3/16" & 1/4" Slotted
- #1 & #2 Phillips
- 3/16", 1/4", 5/16" & 3/8" Hex
- T10 & T15 Torx® - #1 & #2 Square
- Description

6-in-1 Stubby & 12-in-1 Multi-Bit Screwdriver & Nut 35-953 Driver Combo

- #1 & #2 Combo Head™
- 3/16" & 1/4" Slotted
- #1 & #2 Phillips
- · 3/16", 1/4", 5/16" & 3/8" Hex
- #1 & #2 Square

| Description                                                 | Part No. |
|-------------------------------------------------------------|----------|
| 12-in-1 Multi-Bit Screwdriver & Nut Driver w/Combo<br>Head™ | 35-939   |