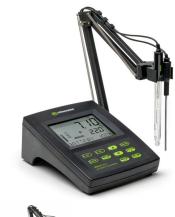

## **MW151 MAX**

MW151

pH / ORP / Temperature Laboratory Bench Meter

Description

## MM151 MAX pH / ORP / Temperature Laboratory Bench Meter

This high performance microprocessor-based pH/ORP/Temp Bench meter is an ideal tool in schools, laboratories and production plants.

It is provided with a series of new diagnostic features which add an entirely new dimension to the measurement of pH, by allowing the user to dramatically improve the reliability of the measurement: