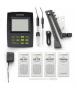

## Ordering information:

MW151 is supplied complete with:

- MA917B/1 Double junction refillable pH electrode
- MA831R Temperature Probe
- MA9315 Electrode Holder
- Micro USB cable

- M10004 pH 4.01 Sachet Buffer Solution M10007 pH 7.01 Sachet Buffer Solution

- M10010 pH 10.01 Sachet Buffer Solution
  M10016 Sachet Electrode Cleaning Solution
- 12 VDC AdapterInstruction manual

3 / 3