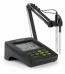

## **MW151 MAX**

MW151

pH / ORP / Temperature Laboratory Bench Meter

Description

## MM151 MAX pH / ORP / Temperature Laboratory Bench Meter

This high performance microprocessor-based pH/ORP/Temp Bench meter is an ideal tool in schools, laboratories and production plants.

It is provided with a series of new diagnostic features which add an entirely new dimension to the measurement of pH, by allowing the user to dramatically improve the reliability of the measurement:

## Ordering information:

MW151 is supplied complete with:

- MA917B/1 Double junction refillable pH electrode
- MA831R Temperature Probe
- MA9315 Electrode Holder
- Micro USB cable

- M10004 pH 4.01 Sachet Buffer Solution M10007 pH 7.01 Sachet Buffer Solution