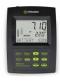

## **MW151 MAX**

MW151

pH / ORP / Temperature Laboratory Bench Meter

Description

## MM151 MAX pH / ORP / Temperature Laboratory Bench Meter

This high performance microprocessor-based pH/ORP/Temp Bench meter is an ideal tool in schools, laboratories and production plants.

It is provided with a series of new diagnostic features which add an entirely new dimension to the measurement of pH, by allowing the user to dramatically improve the reliability of the measurement: