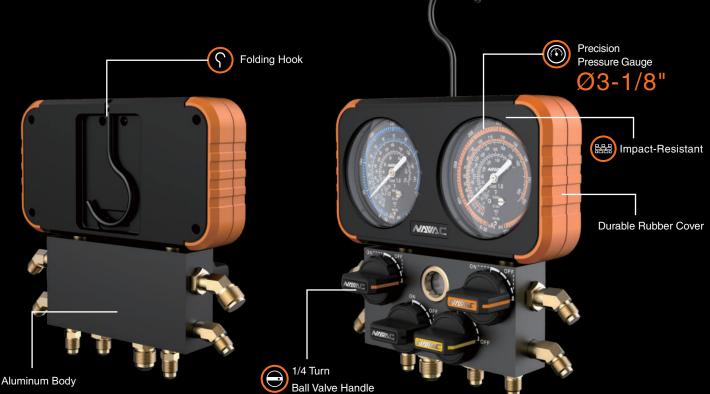

#### Accurate

• Precision pressure gauge with Class 1.0 accuracy

### Impact-Resistant

- Impact-resistant design
- Durable rubber cover

#### Aluminum Body with 1/4 Turn Ball Valve Handle

- Reliable, efficient and durable
- Better work experience

#### **Folding Hook**

• Hidden hook design, easy to transport

#### 4-Refrigerants for Wider Applications

- Φ3-1/8 larger dial for easy reading
- Commonly used refrigerants on outer rings