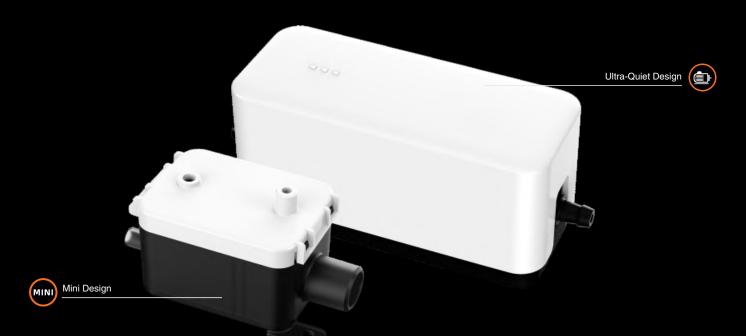

# NCA10 Mini Condensate Pump

# **Ultra-Quiet & Durable**

## **Ultra-Quiet Design**

- Durable diaphragm pump
- Brushless DC motor

#### **Compact Design**

• Easy to hide inside the unit