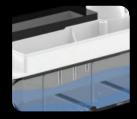

#### Electrode Water Level Sensor

# **Built-In Water Level Safety Sensor**

- Highly reliable electrode sensor
- Three-piece sensor for overflow protection