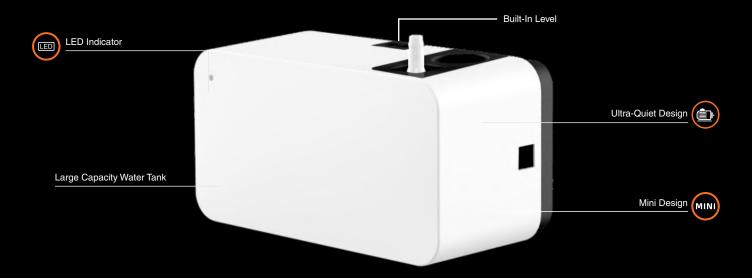

# **Ultra-Quiet Design**

- Durable diaphragm pump
- Brushless DC motor
- Noise absorption foam, preventing water condensation

# **Built-In Water Level Safety Sensor**

- Highly reliable electrode sensor
- Three-piece sensor for overflow protection

# Easy to Use

- Built-in level
- Anti-siphon
- LED function light

# **Large Water Tank Capacity**

- Minimizing runtime & extending life
- Energy saving

| Model                          | NCB10                                    |
|--------------------------------|------------------------------------------|
| Power Supply                   | 100-240V/50-60 Hz                        |
| Flow Rate                      | 10.6 GPH                                 |
| Max. Lift                      | 39 feet                                  |
| Water Tank Capacity            | 6.76 fl oz. (200ml)                      |
| Noise Level at 1 meter         | 21 dBA                                   |
| Applicable Ambient Temperature | 32~122°F                                 |
| Accessories                    | Detachable Power Cable, Installation Kit |