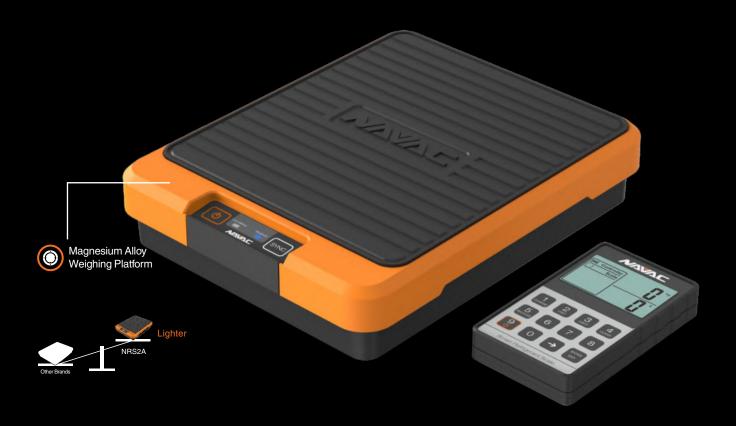

### **Magnesium Alloy Weighing Platform**

• 3.3 lbs only

| Model                  | NRS2A                                                                                             |
|------------------------|---------------------------------------------------------------------------------------------------|
| Maximum load           | 220 lbs (100 kg)                                                                                  |
| Accuracy               | 0.05%F.S                                                                                          |
| Resolution             | 0.2 oz                                                                                            |
| Battery Type           | 4 × AA (Scale), 4 × AAA (Handheld)                                                                |
| Battery Operating Time | Scale: 150 hours of typical alkaline, Handheld device: 65 hours typical alkaline (backlight off), |
| Weight                 | 3.3 lbs                                                                                           |
| Accessory              | Carry bag                                                                                         |
|                        |                                                                                                   |

# **Integrated Handle Design**

- Easy to carry
- Handheld device included

#### **Bluetooth Connectivity**

- Works wirelessly with myNAVAC<sup>™</sup> App and NSV1 smart valve
- Automatic charging & recovery