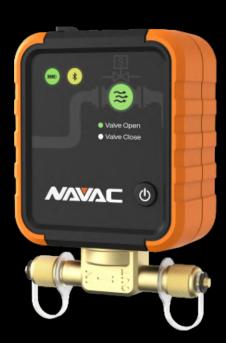

### **Smart Operation Solenoid Valve**

• Status Indicator for Flow, Bluetooth Connection, and Power

| Model                               | NSV1                                                       |
|-------------------------------------|------------------------------------------------------------|
| Maximum Working Pressure            | 551 psi (38bar)                                            |
| Ports                               | 1/12" (2 mm)                                               |
| Operating Environment               | 14~122°F (-10~50°C)                                        |
| Storage Temperature                 | 14~122°F (-10~50°C)                                        |
| Power Supply                        | Rechargeable 1000mAh Lithium Battery, Type-C Charging Port |
| Rechargeable Battery Operating Time | 60 hours                                                   |
| Bluetooth Range                     | >98.4' (30m)                                               |
| Dimensions                          | 4.76"H × 3.62"W × 1.87"D (121 × 92 × 48 mm)                |
| Unit Weight                         | 1.33 lbs                                                   |
| Accessory                           | Carry bag                                                  |
|                                     |                                                            |

#### **Bluetooth Connectivity**

 Works wirelessly with myNAVAC<sup>™</sup> App and NRS2A refrigerant scale

# **Rechargeable Lithium Battery**

- Up to 60 hours battery life
- Battery indicator