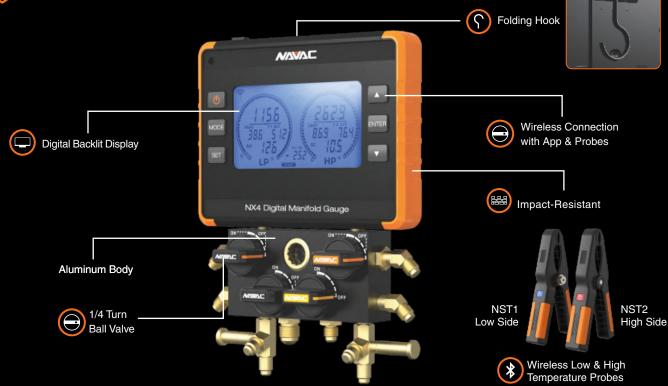

#### **Smart and Wireless**

- Work with myNAVAC<sup>™</sup> App
- Bluetooth connections with temp probes
   & micron gauge (sold separately)

#### Aluminum Body w/ 1/4 Turn Ball Valve

- Reliable, efficient and durable
- Better work experience

#### 4 Valves

- Includes a 3/8" vacuum port for fast evacuations
- Single setup for multi-task operations

#### Easy to Use

- Folding hook
- Impact-resistant rubber cover

| Model                     | NX4 (Vacuum Gauge Not Included)                                                                                                                                                                                                                                                                                                                                                                                                                                                                                                                                                                                                                                 | NX4V (Vacuum Gauge Included)                  |
|---------------------------|-----------------------------------------------------------------------------------------------------------------------------------------------------------------------------------------------------------------------------------------------------------------------------------------------------------------------------------------------------------------------------------------------------------------------------------------------------------------------------------------------------------------------------------------------------------------------------------------------------------------------------------------------------------------|-----------------------------------------------|
| Refrigerant Type          | R-11, R-12, R-13, R-22, R-23, R-32, R-113, R-114, R-115, R-116, R-123, R-124, R-125, R134a, R-236fa, R-245fa, R-290, R-401A, R-401B, R-402B, R-402B, R-403B, R-406A, R-407B, R-407C, R-408A, R-409A, R-410A, R-413A, R-414A, R-414B, R-416A, R-417A, R-417C, R-420A, R-421A, R-422A, R-422B, R-422B, R-422C, R-422D, R-424A, R-427A, R-428A, R-434A, R-437A, R-438A, R-448A, R-449A, R-450A, R-452A, R-452B, R-453A, R-458A, R-500, R-501, R-502, R-503, R-507A, R-508B,R-513A, R-600, R-600a, R-601, R-601a, R-744*, R-1233zd, R-1234yf, R-1234ze *Maximum pressure: 1087 psi (7500 kPa) Firmware can be updated at NAVAC website or with <b>MyNAVAC</b> ™ App |                                               |
| Ports                     | (1) 3/8" sae for evacuation; (3) 1/4" sae for suction line, liquid line, and refrigerant recovery/charging                                                                                                                                                                                                                                                                                                                                                                                                                                                                                                                                                      |                                               |
| Maximum Manifold Pressure | 1087 psi (7500 kPa)                                                                                                                                                                                                                                                                                                                                                                                                                                                                                                                                                                                                                                             |                                               |
| Power Supply              | Rechargeable 3000mAh lithium battery                                                                                                                                                                                                                                                                                                                                                                                                                                                                                                                                                                                                                            |                                               |
| Accessory                 | Bluetooth Temperature Clamps NST1 (Low Side),<br>NST2 (High Side), Charging Cable, Carry Case                                                                                                                                                                                                                                                                                                                                                                                                                                                                                                                                                                   | NMV1S Vacuum Gauge in addition to the NX4 Kit |
|                           |                                                                                                                                                                                                                                                                                                                                                                                                                                                                                                                                                                                                                                                                 |                                               |