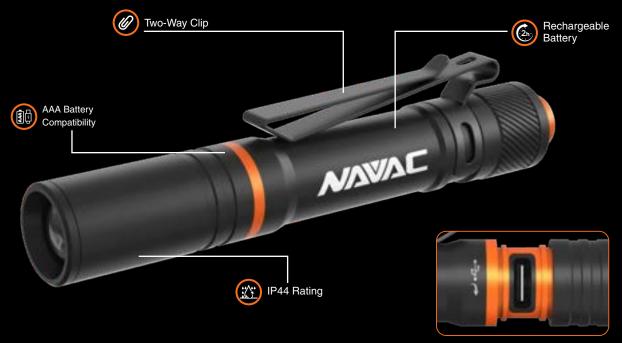

## PL1 LED Penlight

Hidden Type-C Charging Port

#### **Rechargeable Battery**

- Rechargeable lithium battery included
- Up to 2 hours runtime
- AAA battery compatibility as an alternative

#### **Convenience and Portability**

- 2-way clip
- Hidden Type-C charging port
- IP44 rating

| Model                     | Unit   | <br>PL1                                |
|---------------------------|--------|----------------------------------------|
| Modes                     |        | High, Low, Strobe                      |
| Light Output              | Lumen  | 300                                    |
| Rechargeable Battery Spec | mAh, V | 350, 3.7                               |
| Range                     | Feet   | 330                                    |
| Material                  |        | Aluminum                               |
| Weatherproof Rating       |        | IP44                                   |
| Working Time              |        | 1 Hour (High Mode), 2 Hours (Low Mode) |
| Dimensions                |        | 4 x 0.6 x 0.6                          |
| Weight                    | oz     | 1.23                                   |