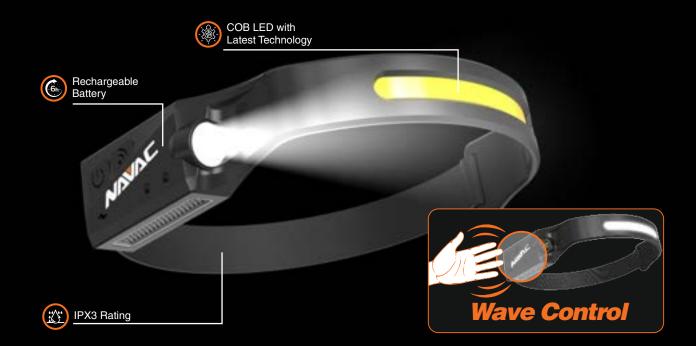

#### COB LED with Latest Technology

• Suitable for continuous illumination

#### **Rechargeable Battery**

- Rechargeable lithium battery included
- Up to 6 hours runtime

## Induction sensor for wave control

### **Convenience and Portability**

- Type-C charging port
- IPX3 rating

| Model                     | Unit   | PL2                                                    |
|---------------------------|--------|--------------------------------------------------------|
| Modes                     |        | High (COB), Low (COB), High (Spot), Low (Spot), Strobe |
| Light Output              | Lumen  | 350 (Spot), 175 (COB)                                  |
| Rechargeable Battery Spec | mAh, V | 1200, 3.7                                              |
| Range                     | Feet   | 330 (Spot), 50 (COB)                                   |
| Weatherproof Rating       |        | IPX3                                                   |
| Working Time              |        | 4 Hours (High Mode), 6 Hours (Low Mode)                |
| Dimensions                | in     | 11.8 x 11.8 x 1.3                                      |
| Weight                    | oz     | 2.47                                                   |
|                           |        |                                                        |