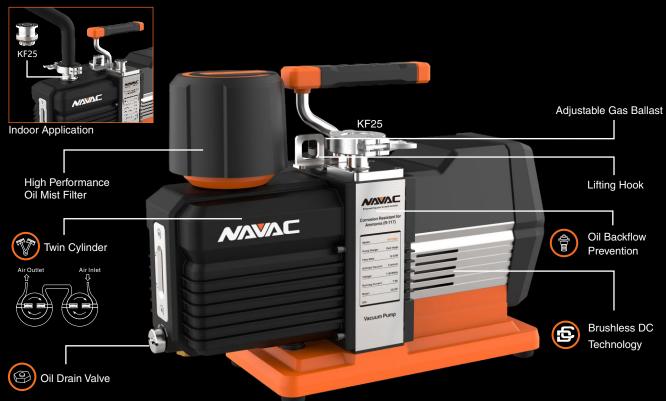

# **Robust and Corrosion Resistant**

## **Corrosion Resistant for Ammonia (R-717)**

- Special corrosion resistant pump parts
- · Stainless steel inlet port

## **Ignition-Proof Design**

• Electronic starter for ignition prevention

### **Brushless DC Technology**

- Light
- More efficient

#### **Oil Drain Valve**

• Ball valve design, easier to drain

#### **Industrial Grade Design**

- Super high vacuum level down to 5 microns
- Heavy duty for industrial applications

#### **Sight Glass**

- Easy to see
- Eliminate oil shortage

| Model           |        | NP12DA1                       |
|-----------------|--------|-------------------------------|
| Power Supply    | V/Hz   | 115V / 60Hz                   |
| Flow Rate       | CFM    | 12                            |
| Ultimate Vacuum | micron | 5                             |
| Pump Design     |        | Dual stage                    |
| Motor Power     | HP     | 1/2                           |
| Inlet Port      |        | KF25                          |
| Oil Capacity    | 0Z     | 28                            |
| Dimension       |        | 16.3×6×12.1                   |
| Weight          | lbs    | 32                            |
| Accessory       |        | KF25 (for indoor application) |