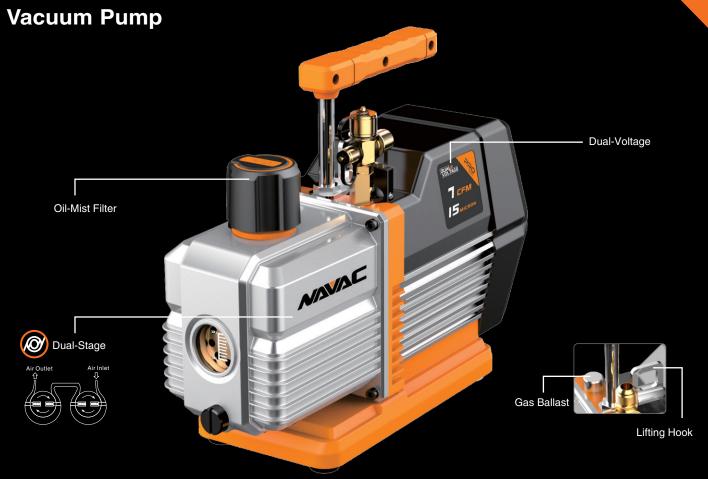

# **Dual-Voltage**

Expanded application

# **Dual-Stage Integrated Cylinder Design**

- High ultimate vacuum
- High reliability

### **Lifting Hook**

Safe & convenient for roof top use

| In | ternal | Ch    | eck  | Valve |  |
|----|--------|-------|------|-------|--|
| •  | Preven | t oil | back | flow  |  |

| Model           |        | NP7DP                  |
|-----------------|--------|------------------------|
| Power Supply    | V/Hz   | 115V / 60Hz            |
|                 |        | 230V / 60Hz            |
| Flow Rate       | CFM    |                        |
| Run Load Amps   | Α      | 4A (115V), 1.8A (230V) |
| Ultimate Vacuum | micron | 15                     |
| Pump Design     |        | Dual-Stage, AC Motor   |
| Motor Power     | HP     | 3/4                    |
| Inlet Port      | in     | 1/4", 3/8", 1/2" Flare |
| Oil Capacity    | OZ     | 15                     |
| Dimension       | in     | 14"×5"×11.3"           |
| Weight          | lbs    | 26                     |
|                 |        | -                      |