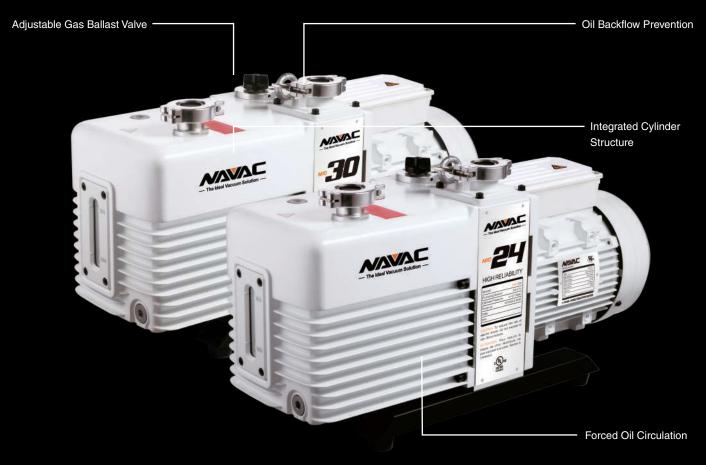

## Powerful · Reliable · Corrosion-Resistant

Heavy-Duty, Industrial-Grade Design

**Oil Backflow Prevention** 

Corrosion-Resistant

• Suitable for use on ammonia systems

**Forced Oil Circulation** 

**Adjustable Gas Ballast Valve** 

**Integrated Cylinder Structure** 

| Model                       |        | NRD24M                              |  | NRD30M                        |  |
|-----------------------------|--------|-------------------------------------|--|-------------------------------|--|
| Flow Rate                   | CFM    | 18                                  |  | 23                            |  |
| Ultimate Vacuum             | micron |                                     |  |                               |  |
| Ultimate Vacuum Gas Ballast | micron | 6                                   |  | 6                             |  |
| Water Vapor Capacity        | lbs/h  | 1.1                                 |  | 1.1                           |  |
| Motor Power                 | hp     | 1.5                                 |  | 1.5                           |  |
| Oil Capacity                | Quart  | 2.1                                 |  | 2.1                           |  |
| Inlet and Exhaust Flange    |        | Inlet KF25<br>Exhaust KF25          |  | Inlet KF25<br>Exhaust KF25    |  |
| Noise Level                 | dB     | 58                                  |  | 58                            |  |
| Net Weight                  | lbs    | 77                                  |  | 77                            |  |
| Dimensions                  | in     | 20.5 × 7.4 × 10.7                   |  | $20.5 \times 7.4 \times 10.7$ |  |
| Accessory                   |        | NPO68 Pump Oil, Adapter, KF25 Clamp |  |                               |  |