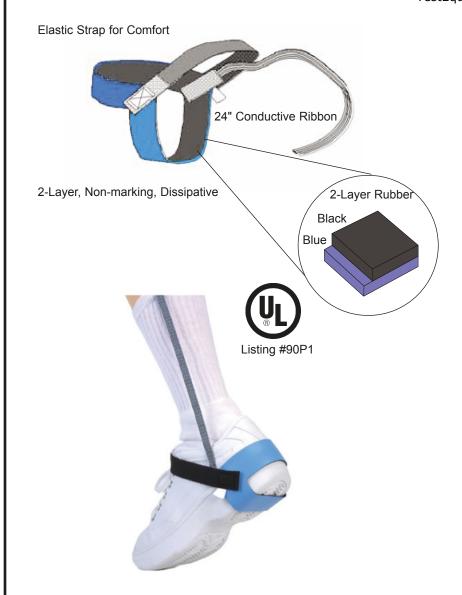

## Test Equipment Depot - 800.517.8431 - 99 Washington Street Melrose, MA 02176 TestEquipmentDepot.com

The blue sole of the Non-Marking Heel Grounder NS-HGC1M eliminates scuff marks on ESD floors. The re-positionable configuration extends the life of the product and the elastic loop provides a secure and comfortable fit. This quality grounder is tested for electrical performance and is lot numbered.

| Properties     | Typical Value               | Test Method         |
|----------------|-----------------------------|---------------------|
| Elastic Strap  | 3/4", Black                 |                     |
| Sole           | Blue                        |                     |
| Traceability   | Lot Coded                   |                     |
| Sole Exterior  | <1 x 10 <sup>6</sup> ohms   |                     |
| Total Grounder | <1.2 x 10 <sup>6</sup> ohms | ESD-SP9.2, ESD TR53 |

| Item     | Description                                       |
|----------|---------------------------------------------------|
| NS-HGC1M | Blue Non-Marking Heel Grounder, 1 Megohm Resistor |