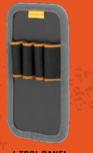

(2.3 KG)

**MAX PAYLOAD: 5 LBS** 

**DOUBLE TENSION STRAP PANEL** 

SINGLE POCKET PANEL (SOLD SEPARATELY)