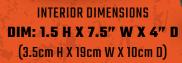

## **Small-Sized Customizable Zippered Case**

- SEMI-RIGID PROTECTIVE CLAM SHELL CASE
- RUGGEDIZED EXTERIOR WITH MOISTURE RESISTANT BOTTOM
- INCLUDED DOUBLE-GATED CARABINER FOR HANGING CASE WHILE OPEN OR CLOSED
- FULLY CUSTOMIZABLE INTERIOR VIA SEVERAL OPTIONAL INTERIOR PANEL CONFIGURATIONS (AVAILABLE & SOLD SEPARATELY)
- REAR MOLLE ACCEPTS OPTIONAL REPOSITIONABLE BELT CLIP (RBC) FOR ATTACHING TO BELT OR TOOL BAG



WT: .5 LBS (.25 KG)

VOL: 45 IN<sup>3</sup> 7 (.7 L)

SINGLE TENSION STRAP PANEL (SOLD SEPARATELY)



**9 DRIVER BIT PANEL** (SOLD SEPARATELY)



**4 TOOL PANEL** (SOLD SEPARATELY)



**REPOSITIONABLE BELT CLIP** (SOLD SEPARATELY)





(2.3 KG)

**MAX PAYLOAD: 5 LBS** 



**DOUBLE TENSION STRAP PANEL** 



SINGLE POCKET PANEL (SOLD SEPARATELY)