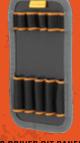

WT: .5 LBS (.25 KG)

VOL: 45 IN<sup>3</sup> 7 (.7 L)

SINGLE TENSION STRAP PANEL (SOLD SEPARATELY)

**9 DRIVER BIT PANEL** (SOLD SEPARATELY)

**4 TOOL PANEL** (SOLD SEPARATELY)

**REPOSITIONABLE BELT CLIP** (SOLD SEPARATELY)