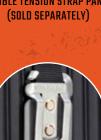

(2.3 KG)

**MAX PAYLOAD: 5 LBS** 

**DOUBLE TENSION STRAP PANEL** 

SINGLE POCKET PANEL (SOLD SEPARATELY)