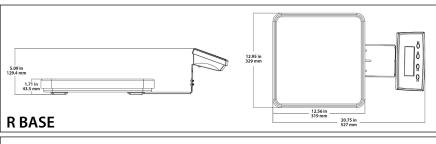

#### **Specifications**

| Model                           | i-C52M6R                                                                                                                                                                                                                                                      | i-C52M30R                                                                                  | i-C52M50R                     | i-C52M50L                                               | i-C52M100L                                                              | i-C52M200L                                                             | i-C52M200X                                    |
|---------------------------------|---------------------------------------------------------------------------------------------------------------------------------------------------------------------------------------------------------------------------------------------------------------|--------------------------------------------------------------------------------------------|-------------------------------|---------------------------------------------------------|-------------------------------------------------------------------------|------------------------------------------------------------------------|-----------------------------------------------|
| Capacity × Default Readability  | 6 kg x 0.002 kg<br>6,000 g x 2 g<br>12 lb x 0.005 lb<br>192 oz x 0.1 oz<br>12 lb x 0.1 oz                                                                                                                                                                     | 30 kg x 0.01 kg<br>30,000 g x 10 g<br>60 lb x 0.02 lb<br>960 oz x 0.5 oz<br>60 lb x 0.5 oz | 50,000<br>100 lb :<br>1,600 c | 0.02 kg<br>g x 20 g<br>c 0.05 lb<br>lz x 1 oz<br>x 1 oz | 100 kg x 0.05 kg<br>200 lb x 0.1 lb<br>3,200 oz x 2 oz<br>200 lb x 2 oz | 200 kg x 0.1 kg<br>400 lb x 0.2 lb<br>6,400 oz x 5 oz<br>400 lb x 5 oz |                                               |
| Maximum Displayed Resolution    | 1:3,000                                                                                                                                                                                                                                                       |                                                                                            |                               | 500                                                     | 1:2,000                                                                 |                                                                        |                                               |
| Weighing Units                  | kg, g, lb, oz, lb:oz (kg, lb, oz, lb:oz for models above 100 kg)                                                                                                                                                                                              |                                                                                            |                               |                                                         |                                                                         |                                                                        |                                               |
| Application Mode                | Weighing, Dynamic Weighing/Display Hold, Totalization, Weight Alert™                                                                                                                                                                                          |                                                                                            |                               |                                                         |                                                                         |                                                                        |                                               |
| Display                         | 1.1 in / 28 mm digit height, 5-digit, 7-segment LCD display with white backlight                                                                                                                                                                              |                                                                                            |                               |                                                         |                                                                         |                                                                        |                                               |
| Keyboard                        | 4 mechanical function keys                                                                                                                                                                                                                                    |                                                                                            |                               |                                                         |                                                                         |                                                                        |                                               |
| Construction                    | ABS Plastic Indicator Housing Painted steel base with stainless steel platform (adjustable feet for L and X bases)                                                                                                                                            |                                                                                            |                               |                                                         |                                                                         |                                                                        |                                               |
| Cable Length                    | 6.6 ft / 2 m (full extension)                                                                                                                                                                                                                                 |                                                                                            |                               |                                                         |                                                                         |                                                                        |                                               |
| Stabilization Time              | 1 second                                                                                                                                                                                                                                                      |                                                                                            |                               |                                                         |                                                                         |                                                                        |                                               |
| Power                           | Dry cell battery: 3 x AA (LR6) Batteries (not included) or AC Power Adapter: 100-240VAC ~ 0.5A 50/60Hz; Power output: 5.0 VDC 1.0 A or USB cable (USB connection to PC, cable length: 6.6 ft / 2 m) Battery life: 100 hours continuous use with backlight off |                                                                                            |                               |                                                         |                                                                         |                                                                        |                                               |
| Zero Range                      | 2% or 100% of capacity                                                                                                                                                                                                                                        |                                                                                            |                               |                                                         |                                                                         |                                                                        |                                               |
| Interface                       | Standard USB Type-C                                                                                                                                                                                                                                           |                                                                                            |                               |                                                         |                                                                         |                                                                        |                                               |
| Operating Temperature Range     | 14 °F to 104 °F / -10 °C to 40 °C                                                                                                                                                                                                                             |                                                                                            |                               |                                                         |                                                                         |                                                                        |                                               |
| Safe Overload Capacity          | 150% of capacity                                                                                                                                                                                                                                              |                                                                                            |                               |                                                         |                                                                         |                                                                        |                                               |
| Platform Dimensions (L x W x H) | 13.0 x                                                                                                                                                                                                                                                        | 12.6 x 1.7 in / 329 x 319 x 43                                                             | 3.5 mm                        | 20.5 x                                                  | 15.7 x 2.1 in / 520 x 400 x52                                           | .9 mm                                                                  | 35.4 x 23.6 x 2.0 in<br>/ 900 x 600 x 50.9 mm |
| Net Weight                      | 9 lb / 4.1 kg                                                                                                                                                                                                                                                 |                                                                                            |                               | 18.7 lb / 8.5 kg                                        |                                                                         | 38.4 lb / 17.4 kg                                                      |                                               |
| Shipping Weight                 | 10.6 lb / 4.8 kg                                                                                                                                                                                                                                              |                                                                                            |                               | 21 lb / 9.5 kg                                          |                                                                         |                                                                        | 42.3 lb / 19.2 kg                             |
| Shipping Dimensions             | 15.6 x 15.2 x 6.1 in / 395 x 385 x 155                                                                                                                                                                                                                        |                                                                                            | 5 mm 23.6 x 1                 |                                                         | 19.1 x 3.9 in / 600 x 485 x 100 mm                                      |                                                                        | 38.8 x 26.8 x 4.1 in<br>/ 985 x 680 x 105 mm  |

#### **Outline Dimensions**