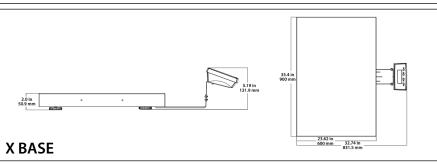

#### **Specifications**

| Model                           | i-C52M6R                                                                                                                                                                                                                                                      | i-C52M30R                                                                                  | i-C52M50R                     | i-C52M50L                                               | i-C52M100L                                                              | i-C52M200L                                                             | i-C52M200X                                    |
|---------------------------------|---------------------------------------------------------------------------------------------------------------------------------------------------------------------------------------------------------------------------------------------------------------|--------------------------------------------------------------------------------------------|-------------------------------|---------------------------------------------------------|-------------------------------------------------------------------------|------------------------------------------------------------------------|-----------------------------------------------|
| Capacity × Default Readability  | 6 kg x 0.002 kg<br>6,000 g x 2 g<br>12 lb x 0.005 lb<br>192 oz x 0.1 oz<br>12 lb x 0.1 oz                                                                                                                                                                     | 30 kg x 0.01 kg<br>30,000 g x 10 g<br>60 lb x 0.02 lb<br>960 oz x 0.5 oz<br>60 lb x 0.5 oz | 50,000<br>100 lb :<br>1,600 c | 0.02 kg<br>g x 20 g<br>c 0.05 lb<br>lz x 1 oz<br>x 1 oz | 100 kg x 0.05 kg<br>200 lb x 0.1 lb<br>3,200 oz x 2 oz<br>200 lb x 2 oz | 200 kg x 0.1 kg<br>400 lb x 0.2 lb<br>6,400 oz x 5 oz<br>400 lb x 5 oz |                                               |
| Maximum Displayed Resolution    | 1:3,000                                                                                                                                                                                                                                                       |                                                                                            |                               | 500                                                     | 1:2,000                                                                 |                                                                        |                                               |
| Weighing Units                  | kg, g, lb, oz, lb:oz (kg, lb, oz, lb:oz for models above 100 kg)                                                                                                                                                                                              |                                                                                            |                               |                                                         |                                                                         |                                                                        |                                               |
| Application Mode                | Weighing, Dynamic Weighing/Display Hold, Totalization, Weight Alert™                                                                                                                                                                                          |                                                                                            |                               |                                                         |                                                                         |                                                                        |                                               |
| Display                         | 1.1 in / 28 mm digit height, 5-digit, 7-segment LCD display with white backlight                                                                                                                                                                              |                                                                                            |                               |                                                         |                                                                         |                                                                        |                                               |
| Keyboard                        | 4 mechanical function keys                                                                                                                                                                                                                                    |                                                                                            |                               |                                                         |                                                                         |                                                                        |                                               |
| Construction                    | ABS Plastic Indicator Housing Painted steel base with stainless steel platform (adjustable feet for L and X bases)                                                                                                                                            |                                                                                            |                               |                                                         |                                                                         |                                                                        |                                               |
| Cable Length                    | 6.6 ft / 2 m (full extension)                                                                                                                                                                                                                                 |                                                                                            |                               |                                                         |                                                                         |                                                                        |                                               |
| Stabilization Time              | 1 second                                                                                                                                                                                                                                                      |                                                                                            |                               |                                                         |                                                                         |                                                                        |                                               |
| Power                           | Dry cell battery: 3 x AA (LR6) Batteries (not included) or AC Power Adapter: 100-240VAC ~ 0.5A 50/60Hz; Power output: 5.0 VDC 1.0 A or USB cable (USB connection to PC, cable length: 6.6 ft / 2 m) Battery life: 100 hours continuous use with backlight off |                                                                                            |                               |                                                         |                                                                         |                                                                        |                                               |
| Zero Range                      | 2% or 100% of capacity                                                                                                                                                                                                                                        |                                                                                            |                               |                                                         |                                                                         |                                                                        |                                               |
| Interface                       | Standard USB Type-C                                                                                                                                                                                                                                           |                                                                                            |                               |                                                         |                                                                         |                                                                        |                                               |
| Operating Temperature Range     | 14 °F to 104 °F / -10 °C to 40 °C                                                                                                                                                                                                                             |                                                                                            |                               |                                                         |                                                                         |                                                                        |                                               |
| Safe Overload Capacity          | 150% of capacity                                                                                                                                                                                                                                              |                                                                                            |                               |                                                         |                                                                         |                                                                        |                                               |
| Platform Dimensions (L x W x H) | 13.0 x                                                                                                                                                                                                                                                        | 12.6 x 1.7 in / 329 x 319 x 43                                                             | 3.5 mm                        | 20.5 x                                                  | 15.7 x 2.1 in / 520 x 400 x52                                           | .9 mm                                                                  | 35.4 x 23.6 x 2.0 in<br>/ 900 x 600 x 50.9 mm |
| Net Weight                      | 9 lb / 4.1 kg                                                                                                                                                                                                                                                 |                                                                                            |                               | 18.7 lb / 8.5 kg                                        |                                                                         | 38.4 lb / 17.4 kg                                                      |                                               |
| Shipping Weight                 | 10.6 lb / 4.8 kg                                                                                                                                                                                                                                              |                                                                                            |                               | 21 lb / 9.5 kg                                          |                                                                         |                                                                        | 42.3 lb / 19.2 kg                             |
| Shipping Dimensions             | 15.6 x 15.2 x 6.1 in / 395 x 385 x 155                                                                                                                                                                                                                        |                                                                                            | 5 mm 23.6 x 1                 |                                                         | 19.1 x 3.9 in / 600 x 485 x 100 mm                                      |                                                                        | 38.8 x 26.8 x 4.1 in<br>/ 985 x 680 x 105 mm  |

#### **Outline Dimensions**