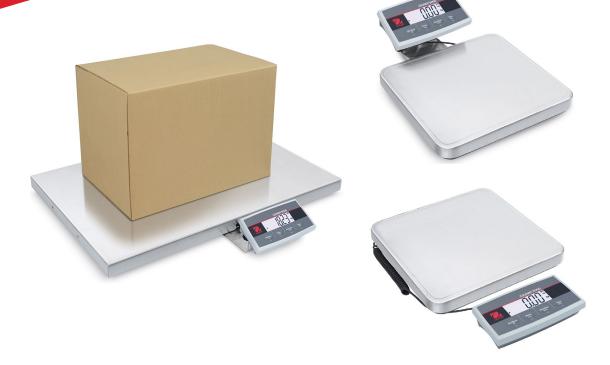

### COURIER 5000

**Shipping Scales** 

## Low-Profile Scales Ideal for General Shipping and Animal Weighing Applications

The Courier 5000 Series shipping scales feature a sturdy low-profile design with stainless steel top, making them tough enough for shipping applications, and easy to clean for small veterinary applications. Data is clearly legible on a large, bright 1.1 in/28 mm display, and UPS system communication protocol is included. Our proprietary Weight Alert™ mode will warn users if packages are too heavy, for example, to be sent by post or truck.

### **Unique Features:**

- Easy-to-use scales for general shipping use with painted steel base. Stainless steel pan holds up to daily use and is easy to keep sanitary. Adjustable display for mounting to adapt to your workspace.
- The Dynamic Weighing/Display Hold application is ideal for large boxes and packages as it retains weight data on the display also ideal for animals in veterinary use.
- AC adapter power included. Simple USB type C for data and power connection includes UPS software protocol string. Can also run using disposable battery power.

# **COURIER**<sup>™</sup>**5000** *Shipping Scales*