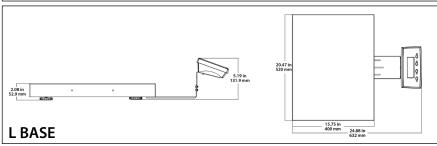

#### **Specifications**

| Model                           | i-C52M6R                                                                                                                                                                                                                                                      | i-C52M30R                                                                                  | i-C52M50R                     | i-C52M50L                                               | i-C52M100L                                                              | i-C52M200L                                                             | i-C52M200X                                    |
|---------------------------------|---------------------------------------------------------------------------------------------------------------------------------------------------------------------------------------------------------------------------------------------------------------|--------------------------------------------------------------------------------------------|-------------------------------|---------------------------------------------------------|-------------------------------------------------------------------------|------------------------------------------------------------------------|-----------------------------------------------|
| Capacity × Default Readability  | 6 kg x 0.002 kg<br>6,000 g x 2 g<br>12 lb x 0.005 lb<br>192 oz x 0.1 oz<br>12 lb x 0.1 oz                                                                                                                                                                     | 30 kg x 0.01 kg<br>30,000 g x 10 g<br>60 lb x 0.02 lb<br>960 oz x 0.5 oz<br>60 lb x 0.5 oz | 50,000<br>100 lb :<br>1,600 c | 0.02 kg<br>g x 20 g<br>c 0.05 lb<br>lz x 1 oz<br>x 1 oz | 100 kg x 0.05 kg<br>200 lb x 0.1 lb<br>3,200 oz x 2 oz<br>200 lb x 2 oz | 200 kg x 0.1 kg<br>400 lb x 0.2 lb<br>6,400 oz x 5 oz<br>400 lb x 5 oz |                                               |
| Maximum Displayed Resolution    | 1:3,000                                                                                                                                                                                                                                                       |                                                                                            |                               | 500                                                     | 1:2,000                                                                 |                                                                        |                                               |
| Weighing Units                  | kg, g, lb, oz, lb:oz (kg, lb, oz, lb:oz for models above 100 kg)                                                                                                                                                                                              |                                                                                            |                               |                                                         |                                                                         |                                                                        |                                               |
| Application Mode                | Weighing, Dynamic Weighing/Display Hold, Totalization, Weight Alert™                                                                                                                                                                                          |                                                                                            |                               |                                                         |                                                                         |                                                                        |                                               |
| Display                         | 1.1 in / 28 mm digit height, 5-digit, 7-segment LCD display with white backlight                                                                                                                                                                              |                                                                                            |                               |                                                         |                                                                         |                                                                        |                                               |
| Keyboard                        | 4 mechanical function keys                                                                                                                                                                                                                                    |                                                                                            |                               |                                                         |                                                                         |                                                                        |                                               |
| Construction                    | ABS Plastic Indicator Housing Painted steel base with stainless steel platform (adjustable feet for L and X bases)                                                                                                                                            |                                                                                            |                               |                                                         |                                                                         |                                                                        |                                               |
| Cable Length                    | 6.6 ft / 2 m (full extension)                                                                                                                                                                                                                                 |                                                                                            |                               |                                                         |                                                                         |                                                                        |                                               |
| Stabilization Time              | 1 second                                                                                                                                                                                                                                                      |                                                                                            |                               |                                                         |                                                                         |                                                                        |                                               |
| Power                           | Dry cell battery: 3 x AA (LR6) Batteries (not included) or AC Power Adapter: 100-240VAC ~ 0.5A 50/60Hz; Power output: 5.0 VDC 1.0 A or USB cable (USB connection to PC, cable length: 6.6 ft / 2 m) Battery life: 100 hours continuous use with backlight off |                                                                                            |                               |                                                         |                                                                         |                                                                        |                                               |
| Zero Range                      | 2% or 100% of capacity                                                                                                                                                                                                                                        |                                                                                            |                               |                                                         |                                                                         |                                                                        |                                               |
| Interface                       | Standard USB Type-C                                                                                                                                                                                                                                           |                                                                                            |                               |                                                         |                                                                         |                                                                        |                                               |
| Operating Temperature Range     | 14 °F to 104 °F / -10 °C to 40 °C                                                                                                                                                                                                                             |                                                                                            |                               |                                                         |                                                                         |                                                                        |                                               |
| Safe Overload Capacity          | 150% of capacity                                                                                                                                                                                                                                              |                                                                                            |                               |                                                         |                                                                         |                                                                        |                                               |
| Platform Dimensions (L x W x H) | 13.0 x                                                                                                                                                                                                                                                        | 12.6 x 1.7 in / 329 x 319 x 43                                                             | 3.5 mm                        | 20.5 x                                                  | 15.7 x 2.1 in / 520 x 400 x52                                           | .9 mm                                                                  | 35.4 x 23.6 x 2.0 in<br>/ 900 x 600 x 50.9 mm |
| Net Weight                      | 9 lb / 4.1 kg                                                                                                                                                                                                                                                 |                                                                                            |                               | 18.7 lb / 8.5 kg                                        |                                                                         | 38.4 lb / 17.4 kg                                                      |                                               |
| Shipping Weight                 | 10.6 lb / 4.8 kg                                                                                                                                                                                                                                              |                                                                                            |                               | 21 lb / 9.5 kg                                          |                                                                         |                                                                        | 42.3 lb / 19.2 kg                             |
| Shipping Dimensions             | 15.6 x 15.2 x 6.1 in / 395 x 385 x 155                                                                                                                                                                                                                        |                                                                                            | 5 mm 23.6 x 1                 |                                                         | 19.1 x 3.9 in / 600 x 485 x 100 mm                                      |                                                                        | 38.8 x 26.8 x 4.1 in<br>/ 985 x 680 x 105 mm  |

#### **Outline Dimensions**