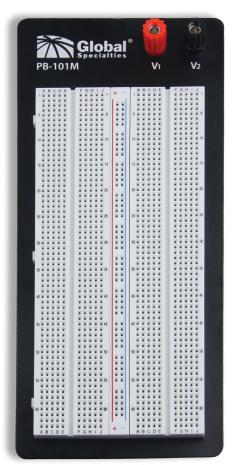

## **PB-101M**

## 1360 TIE-POINT, EXTERNALLY POWERED SOLDERLESS BREADBOARD

## **Features**

- Comes fully assembled
- Externally powered
- 1360 Tie-points
- 2 Binding posts
- 19 mm standard spaced binding posts
- ABS plastic body
- Square hole style
- Nickel plated phosphor bronze spring clip contacts
- Aluminum back plate
- Rubber feet
- Fits 0.4-0.7 mm wire diameter
- Fits 14 total 16-pin ICs
- Measures 10 x 21.5 x 2.7 cm
- Weighs 240 g
- Maximum current capacity of 1.5 A at 36 V
- RoHS compliant
- Three-year warranty