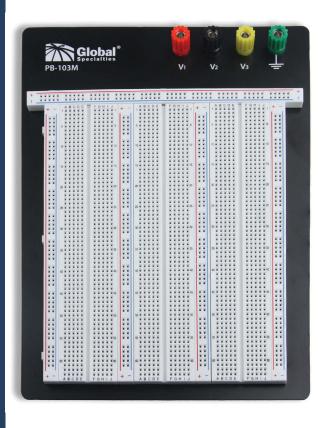

## PB-103M

## 2390 TIE-POINT, EXTERNALLY POWERED SOLDERLESS BREADBOARD

## **Applications**

The PB-103M Externally Powered Solderless Breadboard is a great way to prototype low frequency or DC powered circuits. It is ideal for:

- Educational labs
- Hobbyists

## **Features**

- Comes fully assembled
- Externally powered
- 2390 Tie-points
- 4 Binding posts
- 19 mm standard spaced binding posts
- ABS plastic body
- Square hole style
- Nickel plated phosphor bronze spring clip contacts
- Aluminum back plate
- Rubber feet
- Fits 0.4-0.7 mm wire diameter
- Fits 21 total 16-pin ICs
- Measures 17.5 x 23 x 2.7 cm
- Weighs 460 g
- Maximum current capacity of 1.5 A at 36 V
- RoHS compliant
- Three-year warranty