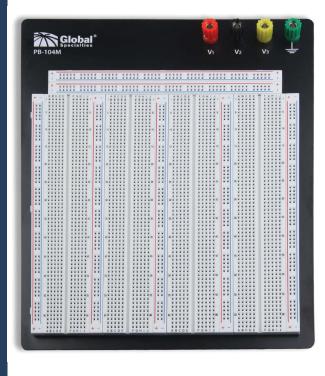

## PB-104M

## 3220 TIE-POINT, EXTERNALLY POWERED SOLDERLESS BREADBOARD

## **Applications**

The PB-104M Externally Powered Solderless Breadboard is a great way to prototype low frequency or DC powered circuits. It is ideal for:

- Educational labs
- Hobbyists

## **Features**

- Comes fully assembled
- Externally powered
- 3220 Tie-points
- 4 Binding posts
- 19 mm standard spaced binding posts
- ABS plastic body
- Square hole style
- Nickel plated phosphor bronze spring clip contacts
- Aluminum back plate
- Rubber feet
- Fits 0.4-0.7 mm wire diameter
- Fits 28 total 16-pin ICs
- Measures 21 x 24 x 2.7 cm
- Weighs 600 g
- Maximum current capacity of 1.5 A at 36 V
- RoHS compliant
- Three-year warranty