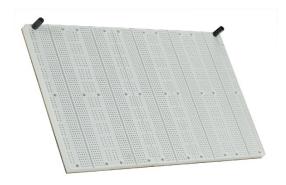

## Overview:

The PB-5 is a replacement breadboard plate for use with PB-507 Advanced Analog & Digital Electronic Design Trainer. The PB-5 has a removable breadboard consisting of 4150 tie points secured to an anodized aluminum back plate for strength and durability.

## **Specifications**

Replacement breadboard for PB-507

For multiple-student lab usage of the PB-507

Uses four UBS-100 breadboards mounted to an aluminum back plate

99 Washington Street Melrose, MA 02176 Phone 781-665-1400 Toll Free 1-800-517-8431