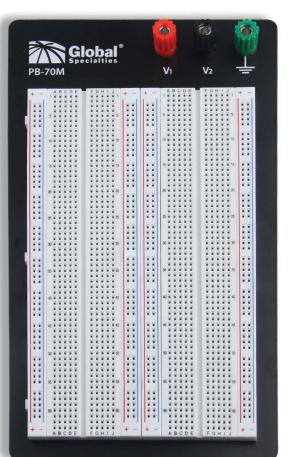

## PB-70M

## 1660 TIE-POINT, EXTERNALLY POWERED SOLDERLESS BREADBOARD

## Applications

The PB-70M Externally Powered Solderless Breadboard is a great way to prototype low frequency or DC powered circuits. It is ideal for:

- Educational labs
- Hobbyists

## **Features**

- Comes fully assembled
- Externally powered
- 1660 Tie-points
- 3 Binding posts
- 19 mm standard spaced binding posts
- ABS plastic body
- Square hole style
- Nickel plated phosphor bronze spring clip contacts
- Aluminum back plate
- Rubber feet
- Fits 0.4-0.7 mm wire diameter
- Fits 14 total 16-pin ICs
- Measures 13 x 21.5 x 2.7 cm
- Weighs 320 g
- Maximum current capacity of 1.5 A at 36 V
- RoHS compliant
- Three-year warranty