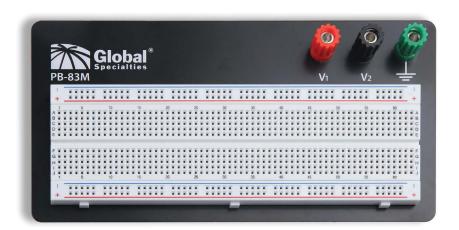

## **PB-83M**

## 830 TIE-POINT, EXTERNALLY POWERED SOLDERLESS BREADBOARD

## **Features**

- Comes fully assembled
- Externally powered
- 830 Tie-points
- 3 Binding posts
- 19 mm standard spaced binding posts
- ABS plastic body
- Square hole style
- Fits 0.4-0.7 mm wire diameter
- Fits 7 total 16-pin ICs

- Nickel plated phosphor bronze spring clip contacts
- Rubber feet
- Aluminum back plate
- Measures 18.3 x 9.5 x 2.7 cm
- Weighs 200 g
- Maximum current capacity of 1.5 A at 36 V
- RoHS compliant
- Three-year warranty